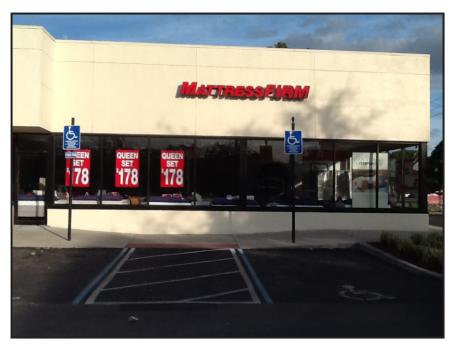

2201 - East Elevation

2205 - East Elevation

2201 - 2205 - Monument Sign

| ite Address | Tenant Name                | Storefront Length | Sign Dimensions         | Sign Square Footage | Notes                     |
|-------------|----------------------------|-------------------|-------------------------|---------------------|---------------------------|
| 2121 - 2129 | Vacant                     | 70'-0"            |                         |                     |                           |
| 2131        | Cuban Café                 | 50'-0"            | 2'-1" x 8'-10"          | 18.4                |                           |
| 2133        | Subway                     | 30'-0"            | 3'-0" x 16'-0"          | 48                  | North Elevation           |
|             |                            | 50'-0"            | 3'-0" x 16'-0"          | 48                  | West Elevation            |
| 2135        | Quest Diagnostic           | 60'-0"            | 1'-6" x 14'-0"          | 21                  |                           |
| 2141        | United Artists Theatres    | 100'-0"           | 2'-0" x 32'-6"          | 65                  | "United Artists Theatres" |
|             |                            |                   | 2'-3" x 3'-4"           | 7.5                 | Top of Starburst          |
|             |                            |                   | 1'-4" x 5 3/4"          | 0.64                | Bottom of Starburst       |
| 2143        | Insight Credit Uhion       | 60'-0"            | 1'-4" x 8'-0"           | 12                  | Logo & "Insight"          |
|             |                            |                   | 1'-0" x 8'-0"           | 9                   | "Credit Union"            |
| 2147        | In & Out Barber Shop       | 20'-0"            | 1'-4" x 12'-0"          | 16                  | "Barber Shop"             |
|             |                            |                   | 1'-4" x 1'-0"           | 1.33                | "&"                       |
|             |                            |                   | 1'-0" x 8'-4"           | 8.33                | "Salon"                   |
| 2151        | Emery Medical              | 83'-0"            | 2'-5" x 30'-0"          | 72.5                | Logo & "Emery Medical"    |
|             |                            |                   | 2'-0" x 32'-6"          | 65                  | "Diagnostic Center"       |
| 2155        | Majestic Tan & Nails       | 15'-0"            | 1'-4" x 3'-6"           | 4.67                |                           |
| 2157        | King Buffet                | 52'-0"            | 2'-4" x 20'-0"          | 46.67               |                           |
| 2165        | Vacant                     | 35'-0"            |                         |                     |                           |
| 2169        | Mariner Finance            | 20'-0"            | 2'-10" x 2'-9"          | 7.79                | Compass Logo              |
|             |                            |                   | 1'-3" x 8'-10"          | 11.04               | "Mariner"                 |
|             |                            |                   | 10" x 5'-0"             | 4.17                | "Finance"                 |
| 2171        | Roc City Diner             | 25'-0"            | 2'-0" x 17'-6"          | 35                  |                           |
| 2175        | Marshalls                  | 140'-0"           | 6'-8" x 35'-8"          | 237.78              |                           |
| 2177        | Ross                       | 150'-0"           | 6'-0" x 24'-4"          | 146                 | "Ross"                    |
|             |                            |                   | 2'-6" x 30'-9"          | 76.88               | "Dress For Less"          |
| 2185        | Pepperidge Farm            | 26'-0"            | 1'-10 1/4" x 10'-4 1/2" | 19.24               |                           |
| 2189        | Bayridge Sushi             | 40'-0"            | 2'-1" x 19'-9"          | 41.15               |                           |
| 2193        | Styles For Less            | 40'-0"            | 2'-0" x 13'-6"          | 27                  |                           |
| 2197        | Snappy Nail Salon          | 17'-0"            | 2'-0" x 10'-6"          | 21                  |                           |
| 2199        | Riverwalk Family Dentistry | 23'-0"            | 1'-6" x 8'-8"           | 13                  |                           |
| 2207        | Famous Footwear            | 52'-0"            | 1'-10" x 23'-0"         | 42.17               |                           |
| 2227        | Petco                      | 80'-0"            | 4'-6" x 6'-10"          | 30.75               | Logo                      |
|             |                            |                   | 4'-10" x 15'-0"         | 72.5                | "Petco"                   |
|             |                            |                   | 1'-6" x 12'-0"          | 18                  | "Grooming"                |

|              | Wekiva Riverwalk - Lot #5 - Sign Calculations |                   |                           |                     |                 |  |  |  |
|--------------|-----------------------------------------------|-------------------|---------------------------|---------------------|-----------------|--|--|--|
| Site Address | Tenant Name                                   | Storefront Length | Sign Dimensions           | Sign Square Footage | Notes           |  |  |  |
| 2201         | Chipotle                                      | 40'-0"            | 2'-0" x 16'-8"            | 33.33               |                 |  |  |  |
| 2205         | Mattress Firm                                 | 62'-0"            | 1'-3" x 13'-0"            | 16.25               | East Elevation  |  |  |  |
|              |                                               | 65'-0"            | 1'-3" x 13'-0"            | 16.25               | North Elevation |  |  |  |
|              |                                               |                   |                           |                     |                 |  |  |  |
|              |                                               |                   | Total Sign Square Footage | 65.83               |                 |  |  |  |
|              |                                               |                   |                           |                     |                 |  |  |  |
|              |                                               |                   |                           |                     |                 |  |  |  |
|              |                                               |                   |                           |                     |                 |  |  |  |
|              |                                               |                   |                           |                     |                 |  |  |  |
|              |                                               |                   |                           |                     |                 |  |  |  |
|              |                                               |                   |                           |                     |                 |  |  |  |
|              |                                               |                   |                           |                     |                 |  |  |  |
|              |                                               |                   |                           |                     |                 |  |  |  |
|              |                                               |                   |                           |                     |                 |  |  |  |
|              |                                               |                   |                           |                     |                 |  |  |  |
|              |                                               |                   |                           |                     |                 |  |  |  |
|              |                                               | Me                | onument Signage           |                     |                 |  |  |  |
|              | Monument Sign                                 |                   | 4'-6" x 11'-0"            | 49.5                |                 |  |  |  |
|              |                                               |                   |                           |                     |                 |  |  |  |
|              |                                               |                   | Total Sign Square Footage | 49.5                |                 |  |  |  |
|              |                                               |                   |                           |                     |                 |  |  |  |
|              |                                               |                   |                           |                     |                 |  |  |  |
|              |                                               |                   |                           |                     |                 |  |  |  |
|              |                                               |                   |                           |                     |                 |  |  |  |
|              |                                               |                   |                           |                     |                 |  |  |  |
|              |                                               |                   |                           |                     |                 |  |  |  |
|              |                                               |                   |                           |                     |                 |  |  |  |
|              |                                               |                   |                           |                     |                 |  |  |  |
|              |                                               |                   |                           |                     |                 |  |  |  |
|              |                                               |                   |                           |                     |                 |  |  |  |
|              |                                               |                   |                           |                     |                 |  |  |  |
|              |                                               |                   |                           |                     |                 |  |  |  |