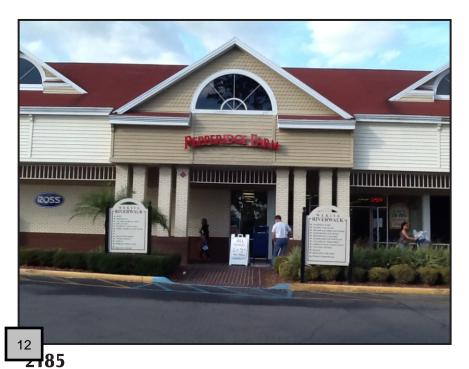

#### Wekiva Riverwalk - Main Shopping Center - Lot #1 - Sign Calculations **Site Address Tenant Name Storefront Length Sign Dimensions Sign Square Footage Notes** 2121 - 2129 Vacant 70'-0" 2131 Cuban Café 50'-0" 2'-1" x 8'-10" 18.4 2133 Subway 30'-0" 3'-0" x 16'-0" 48 North Elevation 48 50'-0" 3'-0" x 16'-0" West Elevation 2135 Quest Diagnostic 60'-0" 1'-6" x 14'-0" 21 65 2141 **United Artists Theatres** 100'-0" 2'-0" x 32'-6" "United Artists Theatres" 7.5 2'-3" x 3'-4" Top of Starburst 1'-4" x 5 3/4" 0.64 Bottom of Starburst 12 Insight Credit Uhion 60'-0" 1'-4" x 8'-0" Logo & "Insight" 2143 1'-0" x 8'-0" 9 "Credit Union" 16 2147 In & Out Barber Shop 20'-0" 1'-4" x 12'-0" "Barber Shop" "&" 1'-4" x 1'-0" 1.33 1'-0" x 8'-4" 8.33 "Salon" 83'-0" 2'-5" x 30'-0" 72.5 Logo & "Emery Medical" 2151 **Emery Medical** 65 2'-0" x 32'-6" "Diagnostic Center" 2155 Majestic Tan & Nails 15'-0" 1'-4" x 3'-6" 4.67 2157 46.67 King Buffet 52'-0" 2'-4" x 20'-0" 35'-0" 2165 Vacant 7.79 2169 Mariner Finance 20'-0" 2'-10" x 2'-9" Compass Logo 1'-3" x 8'-10" 11.04 "Mariner" 10" x 5'-0" 4.17 "Finance" 2171 Roc City Diner 25'-0" 2'-0" x 17'-6" 35 2175 140'-0" 237.78 Marshalls 6'-8" x 35'-8" 2177 Ross 150'-0" 6'-0" x 24'-4" 146 "Ross" 2'-6" x 30'-9" 76.88 "Dress For Less" 2185 Pepperidge Farm 26'-0" 1'-10 1/4" x 10'-4 1/2" 19.24 41.15 2189 Bayridge Sushi 40'-0" 2'-1" x 19'-9" Styles For Less 2'-0" x 13'-6" 2193 40'-0" 2197 Snappy Nail Salon 17'-0" 2'-0" x 10'-6" 21 2199 Riverwalk Family Dentistry 23'-0" 1'-6" x 8'-8" 13 2207 Famous Footwear 52'-0" 1'-10" x 23'-0" 42.17 2227 Petco 80'-0" 4'-6" x 6'-10" 30.75 Logo 4'-10" x 15'-0" 72.5 "Petco" 1'-6" x 12'-0" "Grooming"

2201 - East Elevation

2205 - East Elevation

2201 - 2205 - Monument Sign

| ite Address | Tenant Name                | Storefront Length | Sign Dimensions         | Sign Square Footage | Notes                     |
|-------------|----------------------------|-------------------|-------------------------|---------------------|---------------------------|
| 2121 - 2129 | Vacant                     | 70'-0"            |                         |                     |                           |
| 2131        | Cuban Café                 | 50'-0"            | 2'-1" x 8'-10"          | 18.4                |                           |
| 2133        | Subway                     | 30'-0"            | 3'-0" x 16'-0"          | 48                  | North Elevation           |
|             |                            | 50'-0"            | 3'-0" x 16'-0"          | 48                  | West Elevation            |
| 2135        | Quest Diagnostic           | 60'-0"            | 1'-6" x 14'-0"          | 21                  |                           |
| 2141        | United Artists Theatres    | 100'-0"           | 2'-0" x 32'-6"          | 65                  | "United Artists Theatres" |
|             |                            |                   | 2'-3" x 3'-4"           | 7.5                 | Top of Starburst          |
|             |                            |                   | 1'-4" x 5 3/4"          | 0.64                | Bottom of Starburst       |
| 2143        | Insight Credit Uhion       | 60'-0"            | 1'-4" x 8'-0"           | 12                  | Logo & "Insight"          |
|             |                            |                   | 1'-0" x 8'-0"           | 9                   | "Credit Union"            |
| 2147        | In & Out Barber Shop       | 20'-0"            | 1'-4" x 12'-0"          | 16                  | "Barber Shop"             |
|             |                            |                   | 1'-4" x 1'-0"           | 1.33                | "&"                       |
|             |                            |                   | 1'-0" x 8'-4"           | 8.33                | "Salon"                   |
| 2151        | Emery Medical              | 83'-0"            | 2'-5" x 30'-0"          | 72.5                | Logo & "Emery Medical"    |
|             |                            |                   | 2'-0" x 32'-6"          | 65                  | "Diagnostic Center"       |
| 2155        | Majestic Tan & Nails       | 15'-0"            | 1'-4" x 3'-6"           | 4.67                |                           |
| 2157        | King Buffet                | 52'-0"            | 2'-4" x 20'-0"          | 46.67               |                           |
| 2165        | Vacant                     | 35'-0"            |                         |                     |                           |
| 2169        | Mariner Finance            | 20'-0"            | 2'-10" x 2'-9"          | 7.79                | Compass Logo              |
|             |                            |                   | 1'-3" x 8'-10"          | 11.04               | "Mariner"                 |
|             |                            |                   | 10" x 5'-0"             | 4.17                | "Finance"                 |
| 2171        | Roc City Diner             | 25'-0"            | 2'-0" x 17'-6"          | 35                  |                           |
| 2175        | Marshalls                  | 140'-0"           | 6'-8" x 35'-8"          | 237.78              |                           |
| 2177        | Ross                       | 150'-0"           | 6'-0" x 24'-4"          | 146                 | "Ross"                    |
|             |                            |                   | 2'-6" x 30'-9"          | 76.88               | "Dress For Less"          |
| 2185        | Pepperidge Farm            | 26'-0"            | 1'-10 1/4" x 10'-4 1/2" | 19.24               |                           |
| 2189        | Bayridge Sushi             | 40'-0"            | 2'-1" x 19'-9"          | 41.15               |                           |
| 2193        | Styles For Less            | 40'-0"            | 2'-0" x 13'-6"          | 27                  |                           |
| 2197        | Snappy Nail Salon          | 17'-0"            | 2'-0" x 10'-6"          | 21                  |                           |
| 2199        | Riverwalk Family Dentistry | 23'-0"            | 1'-6" x 8'-8"           | 13                  |                           |
| 2207        | Famous Footwear            | 52'-0"            | 1'-10" x 23'-0"         | 42.17               |                           |
| 2227        | Petco                      | 80'-0"            | 4'-6" x 6'-10"          | 30.75               | Logo                      |
|             |                            |                   | 4'-10" x 15'-0"         | 72.5                | "Petco"                   |
|             |                            |                   | 1'-6" x 12'-0"          | 18                  | "Grooming"                |