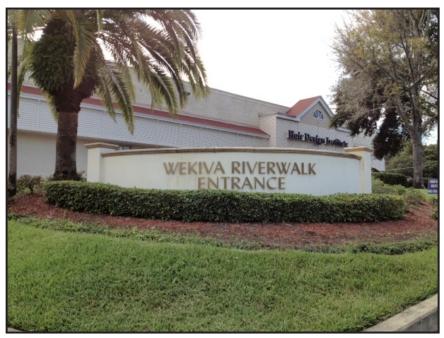

# Backup material for agenda item:

 MASTER SIGN PLAN – Wekiva Riverwalk, owned by Woolbright Wekiva, LLC, c/o Jim Hanson, property located north of East Semoran Boulevard, west of South Wekiwa Springs Road. (Parcel ID #s: 12-21-28-9093-00-010, 12-21-28-9093-00-020, 12-21-28-9093-00-040, 12-21-28-9093-00-050)

Proposed Secondary Monument Sign Master Sign Plan

Package

Signage Spreadsheets

PROJECT: WEKIVA RIVERWALK MASTER SIGN PLAN

Request: APPROVAL OF THE WEKIVA RIVERWALK MASTER SIGN

PLAN (PARCEL ID #S: 12-21-28-9093-00-010, 12-21-28-9093-00-020,