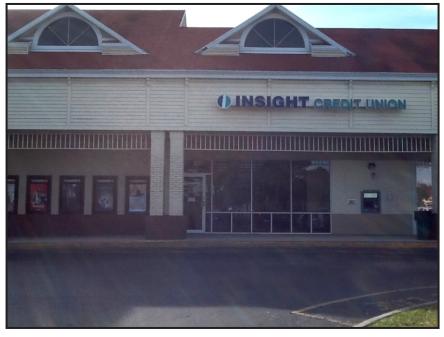

#### Wekiva Riverwalk - Main Shopping Center - Lot #1 - Sign Calculations **Site Address Tenant Name Storefront Length Sign Dimensions Sign Square Footage Notes** 2121 - 2129 Vacant 70'-0" 2131 Cuban Café 50'-0" 2'-1" x 8'-10" 18.4 2133 Subway 30'-0" 3'-0" x 16'-0" 48 North Elevation 48 50'-0" 3'-0" x 16'-0" West Elevation 2135 Quest Diagnostic 60'-0" 1'-6" x 14'-0" 21 65 2141 **United Artists Theatres** 100'-0" 2'-0" x 32'-6" "United Artists Theatres" 7.5 2'-3" x 3'-4" Top of Starburst 1'-4" x 5 3/4" 0.64 Bottom of Starburst 12 Insight Credit Uhion 60'-0" 1'-4" x 8'-0" Logo & "Insight" 2143 1'-0" x 8'-0" 9 "Credit Union" 16 2147 In & Out Barber Shop 20'-0" 1'-4" x 12'-0" "Barber Shop" "&" 1'-4" x 1'-0" 1.33 1'-0" x 8'-4" 8.33 "Salon" 83'-0" 2'-5" x 30'-0" 72.5 Logo & "Emery Medical" 2151 **Emery Medical** 65 2'-0" x 32'-6" "Diagnostic Center" 2155 Majestic Tan & Nails 15'-0" 1'-4" x 3'-6" 4.67 2157 46.67 King Buffet 52'-0" 2'-4" x 20'-0" 35'-0" 2165 Vacant 7.79 2169 Mariner Finance 20'-0" 2'-10" x 2'-9" Compass Logo 1'-3" x 8'-10" 11.04 "Mariner" 10" x 5'-0" 4.17 "Finance" 2171 Roc City Diner 25'-0" 2'-0" x 17'-6" 35 2175 140'-0" 237.78 Marshalls 6'-8" x 35'-8" 2177 Ross 150'-0" 6'-0" x 24'-4" 146 "Ross" 2'-6" x 30'-9" 76.88 "Dress For Less" 2185 Pepperidge Farm 26'-0" 1'-10 1/4" x 10'-4 1/2" 19.24 41.15 2189 Bayridge Sushi 40'-0" 2'-1" x 19'-9" Styles For Less 2'-0" x 13'-6" 2193 40'-0" 2197 Snappy Nail Salon 17'-0" 2'-0" x 10'-6" 21 2199 Riverwalk Family Dentistry 23'-0" 1'-6" x 8'-8" 13 2207 Famous Footwear 52'-0" 1'-10" x 23'-0" 42.17 2227 Petco 80'-0" 4'-6" x 6'-10" 30.75 Logo 4'-10" x 15'-0" 72.5 "Petco" 1'-6" x 12'-0" "Grooming"

2201 - East Elevation

2205 - East Elevation

2201 - 2205 - Monument Sign

| ite Address | Tenant Name                | Storefront Length | Sign Dimensions         | Sign Square Footage | Notes                     |
|-------------|----------------------------|-------------------|-------------------------|---------------------|---------------------------|
| 2121 - 2129 | Vacant                     | 70'-0"            |                         |                     |                           |
| 2131        | Cuban Café                 | 50'-0"            | 2'-1" x 8'-10"          | 18.4                |                           |
| 2133        | Subway                     | 30'-0"            | 3'-0" x 16'-0"          | 48                  | North Elevation           |
|             |                            | 50'-0"            | 3'-0" x 16'-0"          | 48                  | West Elevation            |
| 2135        | Quest Diagnostic           | 60'-0"            | 1'-6" x 14'-0"          | 21                  |                           |
| 2141        | United Artists Theatres    | 100'-0"           | 2'-0" x 32'-6"          | 65                  | "United Artists Theatres" |
|             |                            |                   | 2'-3" x 3'-4"           | 7.5                 | Top of Starburst          |
|             |                            |                   | 1'-4" x 5 3/4"          | 0.64                | Bottom of Starburst       |
| 2143        | Insight Credit Uhion       | 60'-0"            | 1'-4" x 8'-0"           | 12                  | Logo & "Insight"          |
|             |                            |                   | 1'-0" x 8'-0"           | 9                   | "Credit Union"            |
| 2147        | In & Out Barber Shop       | 20'-0"            | 1'-4" x 12'-0"          | 16                  | "Barber Shop"             |
|             |                            |                   | 1'-4" x 1'-0"           | 1.33                | "&"                       |
|             |                            |                   | 1'-0" x 8'-4"           | 8.33                | "Salon"                   |
| 2151        | Emery Medical              | 83'-0"            | 2'-5" x 30'-0"          | 72.5                | Logo & "Emery Medical"    |
|             |                            |                   | 2'-0" x 32'-6"          | 65                  | "Diagnostic Center"       |
| 2155        | Majestic Tan & Nails       | 15'-0"            | 1'-4" x 3'-6"           | 4.67                |                           |
| 2157        | King Buffet                | 52'-0"            | 2'-4" x 20'-0"          | 46.67               |                           |
| 2165        | Vacant                     | 35'-0"            |                         |                     |                           |
| 2169        | Mariner Finance            | 20'-0"            | 2'-10" x 2'-9"          | 7.79                | Compass Logo              |
|             |                            |                   | 1'-3" x 8'-10"          | 11.04               | "Mariner"                 |
|             |                            |                   | 10" x 5'-0"             | 4.17                | "Finance"                 |
| 2171        | Roc City Diner             | 25'-0"            | 2'-0" x 17'-6"          | 35                  |                           |
| 2175        | Marshalls                  | 140'-0"           | 6'-8" x 35'-8"          | 237.78              |                           |
| 2177        | Ross                       | 150'-0"           | 6'-0" x 24'-4"          | 146                 | "Ross"                    |
|             |                            |                   | 2'-6" x 30'-9"          | 76.88               | "Dress For Less"          |
| 2185        | Pepperidge Farm            | 26'-0"            | 1'-10 1/4" x 10'-4 1/2" | 19.24               |                           |
| 2189        | Bayridge Sushi             | 40'-0"            | 2'-1" x 19'-9"          | 41.15               |                           |
| 2193        | Styles For Less            | 40'-0"            | 2'-0" x 13'-6"          | 27                  |                           |
| 2197        | Snappy Nail Salon          | 17'-0"            | 2'-0" x 10'-6"          | 21                  |                           |
| 2199        | Riverwalk Family Dentistry | 23'-0"            | 1'-6" x 8'-8"           | 13                  |                           |
| 2207        | Famous Footwear            | 52'-0"            | 1'-10" x 23'-0"         | 42.17               |                           |
| 2227        | Petco                      | 80'-0"            | 4'-6" x 6'-10"          | 30.75               | Logo                      |
|             |                            |                   | 4'-10" x 15'-0"         | 72.5                | "Petco"                   |
|             |                            |                   | 1'-6" x 12'-0"          | 18                  | "Grooming"                |