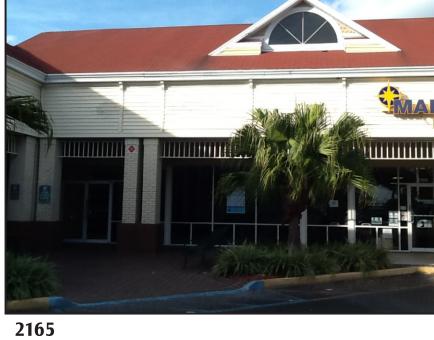

#### Wekiva Riverwalk - Main Shopping Center - Lot #1 - Sign Calculations **Site Address Tenant Name Storefront Length Sign Dimensions Sign Square Footage Notes** 2121 - 2129 Vacant 70'-0" 2131 Cuban Café 50'-0" 2'-1" x 8'-10" 18.4 2133 Subway 30'-0" 3'-0" x 16'-0" 48 North Elevation 48 50'-0" 3'-0" x 16'-0" West Elevation 2135 Quest Diagnostic 60'-0" 1'-6" x 14'-0" 21 65 2141 **United Artists Theatres** 100'-0" 2'-0" x 32'-6" "United Artists Theatres" 7.5 2'-3" x 3'-4" Top of Starburst 1'-4" x 5 3/4" 0.64 Bottom of Starburst 12 Insight Credit Uhion 60'-0" 1'-4" x 8'-0" Logo & "Insight" 2143 1'-0" x 8'-0" 9 "Credit Union" 16 2147 In & Out Barber Shop 20'-0" 1'-4" x 12'-0" "Barber Shop" "&" 1'-4" x 1'-0" 1.33 1'-0" x 8'-4" 8.33 "Salon" 83'-0" 2'-5" x 30'-0" 72.5 Logo & "Emery Medical" 2151 **Emery Medical** 65 2'-0" x 32'-6" "Diagnostic Center" 2155 Majestic Tan & Nails 15'-0" 1'-4" x 3'-6" 4.67 2157 46.67 King Buffet 52'-0" 2'-4" x 20'-0" 35'-0" 2165 Vacant 7.79 2169 Mariner Finance 20'-0" 2'-10" x 2'-9" Compass Logo 1'-3" x 8'-10" 11.04 "Mariner" 10" x 5'-0" 4.17 "Finance" 2171 Roc City Diner 25'-0" 2'-0" x 17'-6" 35 2175 140'-0" 237.78 Marshalls 6'-8" x 35'-8" 2177 Ross 150'-0" 6'-0" x 24'-4" 146 "Ross" 2'-6" x 30'-9" 76.88 "Dress For Less" 2185 Pepperidge Farm 26'-0" 1'-10 1/4" x 10'-4 1/2" 19.24 41.15 2189 Bayridge Sushi 40'-0" 2'-1" x 19'-9" Styles For Less 2'-0" x 13'-6" 2193 40'-0" 2197 Snappy Nail Salon 17'-0" 2'-0" x 10'-6" 21 2199 Riverwalk Family Dentistry 23'-0" 1'-6" x 8'-8" 13 2207 Famous Footwear 52'-0" 1'-10" x 23'-0" 42.17 2227 Petco 80'-0" 4'-6" x 6'-10" 30.75 Logo 4'-10" x 15'-0" 72.5 "Petco" 1'-6" x 12'-0" "Grooming"

2201 - East Elevation

2205 - East Elevation

2201 - 2205 - Monument Sign

| ite Address | Tenant Name                | Storefront Length | Sign Dimensions         | Sign Square Footage | Notes                     |
|-------------|----------------------------|-------------------|-------------------------|---------------------|---------------------------|
| 2121 - 2129 | Vacant                     | 70'-0"            |                         |                     |                           |
| 2131        | Cuban Café                 | 50'-0"            | 2'-1" x 8'-10"          | 18.4                |                           |
| 2133        | Subway                     | 30'-0"            | 3'-0" x 16'-0"          | 48                  | North Elevation           |
|             |                            | 50'-0"            | 3'-0" x 16'-0"          | 48                  | West Elevation            |
| 2135        | Quest Diagnostic           | 60'-0"            | 1'-6" x 14'-0"          | 21                  |                           |
| 2141        | United Artists Theatres    | 100'-0"           | 2'-0" x 32'-6"          | 65                  | "United Artists Theatres" |
|             |                            |                   | 2'-3" x 3'-4"           | 7.5                 | Top of Starburst          |
|             |                            |                   | 1'-4" x 5 3/4"          | 0.64                | Bottom of Starburst       |
| 2143        | Insight Credit Uhion       | 60'-0"            | 1'-4" x 8'-0"           | 12                  | Logo & "Insight"          |
|             |                            |                   | 1'-0" x 8'-0"           | 9                   | "Credit Union"            |
| 2147        | In & Out Barber Shop       | 20'-0"            | 1'-4" x 12'-0"          | 16                  | "Barber Shop"             |
|             |                            |                   | 1'-4" x 1'-0"           | 1.33                | "&"                       |
|             |                            |                   | 1'-0" x 8'-4"           | 8.33                | "Salon"                   |
| 2151        | Emery Medical              | 83'-0"            | 2'-5" x 30'-0"          | 72.5                | Logo & "Emery Medical"    |
|             |                            |                   | 2'-0" x 32'-6"          | 65                  | "Diagnostic Center"       |
| 2155        | Majestic Tan & Nails       | 15'-0"            | 1'-4" x 3'-6"           | 4.67                |                           |
| 2157        | King Buffet                | 52'-0"            | 2'-4" x 20'-0"          | 46.67               |                           |
| 2165        | Vacant                     | 35'-0"            |                         |                     |                           |
| 2169        | Mariner Finance            | 20'-0"            | 2'-10" x 2'-9"          | 7.79                | Compass Logo              |
|             |                            |                   | 1'-3" x 8'-10"          | 11.04               | "Mariner"                 |
|             |                            |                   | 10" x 5'-0"             | 4.17                | "Finance"                 |
| 2171        | Roc City Diner             | 25'-0"            | 2'-0" x 17'-6"          | 35                  |                           |
| 2175        | Marshalls                  | 140'-0"           | 6'-8" x 35'-8"          | 237.78              |                           |
| 2177        | Ross                       | 150'-0"           | 6'-0" x 24'-4"          | 146                 | "Ross"                    |
|             |                            |                   | 2'-6" x 30'-9"          | 76.88               | "Dress For Less"          |
| 2185        | Pepperidge Farm            | 26'-0"            | 1'-10 1/4" x 10'-4 1/2" | 19.24               |                           |
| 2189        | Bayridge Sushi             | 40'-0"            | 2'-1" x 19'-9"          | 41.15               |                           |
| 2193        | Styles For Less            | 40'-0"            | 2'-0" x 13'-6"          | 27                  |                           |
| 2197        | Snappy Nail Salon          | 17'-0"            | 2'-0" x 10'-6"          | 21                  |                           |
| 2199        | Riverwalk Family Dentistry | 23'-0"            | 1'-6" x 8'-8"           | 13                  |                           |
| 2207        | Famous Footwear            | 52'-0"            | 1'-10" x 23'-0"         | 42.17               |                           |
| 2227        | Petco                      | 80'-0"            | 4'-6" x 6'-10"          | 30.75               | Logo                      |
|             |                            |                   | 4'-10" x 15'-0"         | 72.5                | "Petco"                   |
|             |                            |                   | 1'-6" x 12'-0"          | 18                  | "Grooming"                |