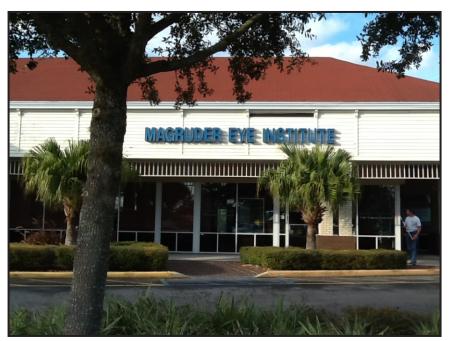

#### Wekiva Riverwalk - Main Shopping Center - Lot #1 - Sign Calculations **Site Address Tenant Name Storefront Length Sign Dimensions Sign Square Footage Notes** 2121 - 2129 Vacant 70'-0" 2131 Cuban Café 50'-0" 2'-1" x 8'-10" 18.4 2133 Subway 30'-0" 3'-0" x 16'-0" 48 North Elevation 48 50'-0" 3'-0" x 16'-0" West Elevation 2135 Quest Diagnostic 60'-0" 1'-6" x 14'-0" 21 65 2141 **United Artists Theatres** 100'-0" 2'-0" x 32'-6" "United Artists Theatres" 7.5 2'-3" x 3'-4" Top of Starburst 1'-4" x 5 3/4" 0.64 Bottom of Starburst 12 Insight Credit Uhion 60'-0" 1'-4" x 8'-0" Logo & "Insight" 2143 1'-0" x 8'-0" 9 "Credit Union" 16 2147 In & Out Barber Shop 20'-0" 1'-4" x 12'-0" "Barber Shop" "&" 1'-4" x 1'-0" 1.33 1'-0" x 8'-4" 8.33 "Salon" 83'-0" 2'-5" x 30'-0" 72.5 Logo & "Emery Medical" 2151 **Emery Medical** 65 2'-0" x 32'-6" "Diagnostic Center" 2155 Majestic Tan & Nails 15'-0" 1'-4" x 3'-6" 4.67 2157 46.67 King Buffet 52'-0" 2'-4" x 20'-0" 35'-0" 2165 Vacant 7.79 2169 Mariner Finance 20'-0" 2'-10" x 2'-9" Compass Logo 1'-3" x 8'-10" 11.04 "Mariner" 10" x 5'-0" 4.17 "Finance" 2171 Roc City Diner 25'-0" 2'-0" x 17'-6" 35 2175 140'-0" 237.78 Marshalls 6'-8" x 35'-8" 2177 Ross 150'-0" 6'-0" x 24'-4" 146 "Ross" 2'-6" x 30'-9" 76.88 "Dress For Less" 2185 Pepperidge Farm 26'-0" 1'-10 1/4" x 10'-4 1/2" 19.24 41.15 2189 Bayridge Sushi 40'-0" 2'-1" x 19'-9" Styles For Less 2'-0" x 13'-6" 2193 40'-0" 2197 Snappy Nail Salon 17'-0" 2'-0" x 10'-6" 21 2199 Riverwalk Family Dentistry 23'-0" 1'-6" x 8'-8" 13 2207 Famous Footwear 52'-0" 1'-10" x 23'-0" 42.17 2227 Petco 80'-0" 4'-6" x 6'-10" 30.75 Logo 4'-10" x 15'-0" 72.5 "Petco" 1'-6" x 12'-0" "Grooming"