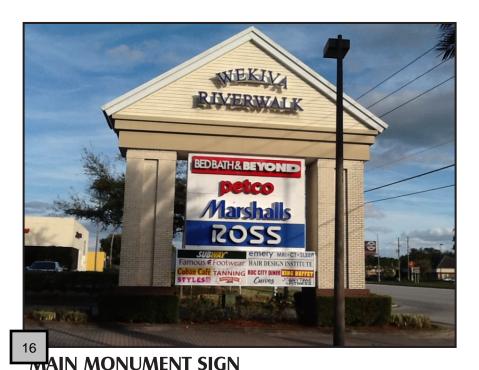

# CITY OF APOPKA PLANNING COMMISION

| X PUBLIC HEARING |
|------------------|
| ANNEXATION       |
| PLAT APPROVAL    |

OTHER:

MEETING OF: February 24, 2015 FROM: Community Development

EXHIBITS: Vicinity Map

Proposed Secondary Monument Sign Master Sign Plan

Package

Signage Spreadsheets

PROJECT: WEKIVA RIVERWALK MASTER SIGN PLAN

Request: APPROVAL OF THE WEKIVA RIVERWALK MASTER SIGN

PLAN (PARCEL ID #S: 12-21-28-9093-00-010, 12-21-28-9093-00-020,

# Master Sign Plan Conditions

- 1. Secondary Monument Sign. No more than three (3) anchor business signs may be displayed on the secondary monument sign (Wekiva Springs Road) on a temporary basis as shown within Exhibit "A" and shall only be provided for Marshalls, Ross and Bed, Bath & Beyond as shown in Exhibit "A". Such business sign shall not be replaced if the business closes and leaves the Wekiva Riverwalk shopping plaza. Should any of these three businesses change their corporate name to another due to merger, rebranding, etc., the sign appearing on the secondary monument sign, as shown in Exhibit "A" shall be removed and cannot be replaced. At such time the business name is removed from the monument sign, it shall not be replaced by any other another business. The shopping plaza name shall remain on the secondary monument sign.
- 2. To meet the intent of the sign ordinance, the Master Sign Plan for Wekiva RiverWalk Plaza shall not be allowed to use or shall have limited use of the following sign types until such time as all three temporary business signs (Marshalls, Ross and Bed, Bath & Beyond) are permanently removed from the secondary monument sign:
  - a. Electronic reader boards are not allowed within the any monument sign along Semoran Boulevard.
  - b. Human signs are limited to not more than two (2) permits per year for any business within the Wekiva Riverwalk Shopping Plaza. Prior to issuance of a human sign permit by the City, the business must obtain a letter of authorization from the shopping plaza landlord and include such letter within their sign permit application.
  - c. No portable trailer signs shall be allowed for any business within the Wekiva Riverwalk Shopping Plaza.
- 3. At the time the movie theater vacates the Wekiva Riverwalk Plaza, the current movie pole\pylon sign along Semoran Blvd. shall be permanently removed by the shopping plaza owner. Said pole\pylon sign shall not be replaced.