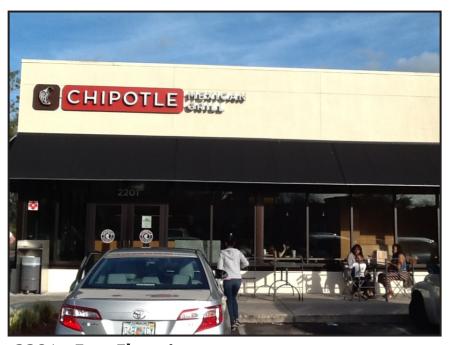

2201 - East Elevation

2205 - East Elevation

2201 - 2205 - Monument Sign

| ite Address | Tenant Name                | Storefront Length | Sign Dimensions         | Sign Square Footage | Notes                     |
|-------------|----------------------------|-------------------|-------------------------|---------------------|---------------------------|
| 2121 - 2129 | Vacant                     | 70'-0"            |                         |                     |                           |
| 2131        | Cuban Café                 | 50'-0"            | 2'-1" x 8'-10"          | 18.4                |                           |
| 2133        | Subway                     | 30'-0"            | 3'-0" x 16'-0"          | 48                  | North Elevation           |
|             |                            | 50'-0"            | 3'-0" x 16'-0"          | 48                  | West Elevation            |
| 2135        | Quest Diagnostic           | 60'-0"            | 1'-6" x 14'-0"          | 21                  |                           |
| 2141        | United Artists Theatres    | 100'-0"           | 2'-0" x 32'-6"          | 65                  | "United Artists Theatres" |
|             |                            |                   | 2'-3" x 3'-4"           | 7.5                 | Top of Starburst          |
|             |                            |                   | 1'-4" x 5 3/4"          | 0.64                | Bottom of Starburst       |
| 2143        | Insight Credit Uhion       | 60'-0"            | 1'-4" x 8'-0"           | 12                  | Logo & "Insight"          |
|             |                            |                   | 1'-0" x 8'-0"           | 9                   | "Credit Union"            |
| 2147        | In & Out Barber Shop       | 20'-0"            | 1'-4" x 12'-0"          | 16                  | "Barber Shop"             |
|             |                            |                   | 1'-4" x 1'-0"           | 1.33                | "&"                       |
|             |                            |                   | 1'-0" x 8'-4"           | 8.33                | "Salon"                   |
| 2151        | Emery Medical              | 83'-0"            | 2'-5" x 30'-0"          | 72.5                | Logo & "Emery Medical"    |
|             |                            |                   | 2'-0" x 32'-6"          | 65                  | "Diagnostic Center"       |
| 2155        | Majestic Tan & Nails       | 15'-0"            | 1'-4" x 3'-6"           | 4.67                |                           |
| 2157        | King Buffet                | 52'-0"            | 2'-4" x 20'-0"          | 46.67               |                           |
| 2165        | Vacant                     | 35'-0"            |                         |                     |                           |
| 2169        | Mariner Finance            | 20'-0"            | 2'-10" x 2'-9"          | 7.79                | Compass Logo              |
|             |                            |                   | 1'-3" x 8'-10"          | 11.04               | "Mariner"                 |
|             |                            |                   | 10" x 5'-0"             | 4.17                | "Finance"                 |
| 2171        | Roc City Diner             | 25'-0"            | 2'-0" x 17'-6"          | 35                  |                           |
| 2175        | Marshalls                  | 140'-0"           | 6'-8" x 35'-8"          | 237.78              |                           |
| 2177        | Ross                       | 150'-0"           | 6'-0" x 24'-4"          | 146                 | "Ross"                    |
|             |                            |                   | 2'-6" x 30'-9"          | 76.88               | "Dress For Less"          |
| 2185        | Pepperidge Farm            | 26'-0"            | 1'-10 1/4" x 10'-4 1/2" | 19.24               |                           |
| 2189        | Bayridge Sushi             | 40'-0"            | 2'-1" x 19'-9"          | 41.15               |                           |
| 2193        | Styles For Less            | 40'-0"            | 2'-0" x 13'-6"          | 27                  |                           |
| 2197        | Snappy Nail Salon          | 17'-0"            | 2'-0" x 10'-6"          | 21                  |                           |
| 2199        | Riverwalk Family Dentistry | 23'-0"            | 1'-6" x 8'-8"           | 13                  |                           |
| 2207        | Famous Footwear            | 52'-0"            | 1'-10" x 23'-0"         | 42.17               |                           |
| 2227        | Petco                      | 80'-0"            | 4'-6" x 6'-10"          | 30.75               | Logo                      |
|             |                            |                   | 4'-10" x 15'-0"         | 72.5                | "Petco"                   |
|             |                            |                   | 1'-6" x 12'-0"          | 18                  | "Grooming"                |

|              | Wekiva Riverwalk - Lot #5 - Sign Calculations |                   |                           |                     |                 |  |  |  |
|--------------|-----------------------------------------------|-------------------|---------------------------|---------------------|-----------------|--|--|--|
| Site Address | Tenant Name                                   | Storefront Length | Sign Dimensions           | Sign Square Footage | Notes           |  |  |  |
| 2201         | Chipotle                                      | 40'-0"            | 2'-0" x 16'-8"            | 33.33               |                 |  |  |  |
| 2205         | Mattress Firm                                 | 62'-0"            | 1'-3" x 13'-0"            | 16.25               | East Elevation  |  |  |  |
|              |                                               | 65'-0"            | 1'-3" x 13'-0"            | 16.25               | North Elevation |  |  |  |
|              |                                               |                   |                           |                     |                 |  |  |  |
|              |                                               |                   | Total Sign Square Footage | 65.83               |                 |  |  |  |
|              |                                               |                   |                           |                     |                 |  |  |  |
|              |                                               |                   |                           |                     |                 |  |  |  |
|              |                                               |                   |                           |                     |                 |  |  |  |
|              |                                               |                   |                           |                     |                 |  |  |  |
|              |                                               |                   |                           |                     |                 |  |  |  |
|              |                                               |                   |                           |                     |                 |  |  |  |
|              |                                               |                   |                           |                     |                 |  |  |  |
|              |                                               |                   |                           |                     |                 |  |  |  |
|              |                                               |                   |                           |                     |                 |  |  |  |
|              |                                               |                   |                           |                     |                 |  |  |  |
|              |                                               |                   |                           |                     |                 |  |  |  |
|              |                                               | Me                | onument Signage           |                     |                 |  |  |  |
|              | Monument Sign                                 |                   | 4'-6" x 11'-0"            | 49.5                |                 |  |  |  |
|              |                                               |                   |                           |                     |                 |  |  |  |
|              |                                               |                   | Total Sign Square Footage | 49.5                |                 |  |  |  |
|              |                                               |                   |                           |                     |                 |  |  |  |
|              |                                               |                   |                           |                     |                 |  |  |  |
|              |                                               |                   |                           |                     |                 |  |  |  |
|              |                                               |                   |                           |                     |                 |  |  |  |
|              |                                               |                   |                           |                     |                 |  |  |  |
|              |                                               |                   |                           |                     |                 |  |  |  |
|              |                                               |                   |                           |                     |                 |  |  |  |
|              |                                               |                   |                           |                     |                 |  |  |  |
|              |                                               |                   |                           |                     |                 |  |  |  |
|              |                                               |                   |                           |                     |                 |  |  |  |
|              |                                               |                   |                           |                     |                 |  |  |  |
|              |                                               |                   |                           |                     |                 |  |  |  |