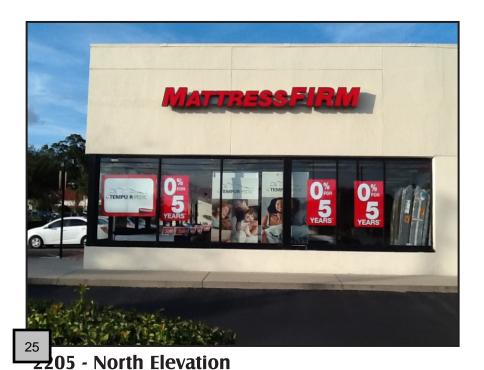

2201 - East Elevation

2205 - East Elevation

2201 - 2205 - Monument Sign

| ite Address | Tenant Name                | Storefront Length | Sign Dimensions         | Sign Square Footage | Notes                     |
|-------------|----------------------------|-------------------|-------------------------|---------------------|---------------------------|
| 2121 - 2129 | Vacant                     | 70'-0"            |                         |                     |                           |
| 2131        | Cuban Café                 | 50'-0"            | 2'-1" x 8'-10"          | 18.4                |                           |
| 2133        | Subway                     | 30'-0"            | 3'-0" x 16'-0"          | 48                  | North Elevation           |
|             |                            | 50'-0"            | 3'-0" x 16'-0"          | 48                  | West Elevation            |
| 2135        | Quest Diagnostic           | 60'-0"            | 1'-6" x 14'-0"          | 21                  |                           |
| 2141        | United Artists Theatres    | 100'-0"           | 2'-0" x 32'-6"          | 65                  | "United Artists Theatres" |
|             |                            |                   | 2'-3" x 3'-4"           | 7.5                 | Top of Starburst          |
|             |                            |                   | 1'-4" x 5 3/4"          | 0.64                | Bottom of Starburst       |
| 2143        | Insight Credit Uhion       | 60'-0"            | 1'-4" x 8'-0"           | 12                  | Logo & "Insight"          |
|             |                            |                   | 1'-0" x 8'-0"           | 9                   | "Credit Union"            |
| 2147        | In & Out Barber Shop       | 20'-0"            | 1'-4" x 12'-0"          | 16                  | "Barber Shop"             |
|             |                            |                   | 1'-4" x 1'-0"           | 1.33                | "&"                       |
|             |                            |                   | 1'-0" x 8'-4"           | 8.33                | "Salon"                   |
| 2151        | Emery Medical              | 83'-0"            | 2'-5" x 30'-0"          | 72.5                | Logo & "Emery Medical"    |
|             |                            |                   | 2'-0" x 32'-6"          | 65                  | "Diagnostic Center"       |
| 2155        | Majestic Tan & Nails       | 15'-0"            | 1'-4" x 3'-6"           | 4.67                |                           |
| 2157        | King Buffet                | 52'-0"            | 2'-4" x 20'-0"          | 46.67               |                           |
| 2165        | Vacant                     | 35'-0"            |                         |                     |                           |
| 2169        | Mariner Finance            | 20'-0"            | 2'-10" x 2'-9"          | 7.79                | Compass Logo              |
|             |                            |                   | 1'-3" x 8'-10"          | 11.04               | "Mariner"                 |
|             |                            |                   | 10" x 5'-0"             | 4.17                | "Finance"                 |
| 2171        | Roc City Diner             | 25'-0"            | 2'-0" x 17'-6"          | 35                  |                           |
| 2175        | Marshalls                  | 140'-0"           | 6'-8" x 35'-8"          | 237.78              |                           |
| 2177        | Ross                       | 150'-0"           | 6'-0" x 24'-4"          | 146                 | "Ross"                    |
|             |                            |                   | 2'-6" x 30'-9"          | 76.88               | "Dress For Less"          |
| 2185        | Pepperidge Farm            | 26'-0"            | 1'-10 1/4" x 10'-4 1/2" | 19.24               |                           |
| 2189        | Bayridge Sushi             | 40'-0"            | 2'-1" x 19'-9"          | 41.15               |                           |
| 2193        | Styles For Less            | 40'-0"            | 2'-0" x 13'-6"          | 27                  |                           |
| 2197        | Snappy Nail Salon          | 17'-0"            | 2'-0" x 10'-6"          | 21                  |                           |
| 2199        | Riverwalk Family Dentistry | 23'-0"            | 1'-6" x 8'-8"           | 13                  |                           |
| 2207        | Famous Footwear            | 52'-0"            | 1'-10" x 23'-0"         | 42.17               |                           |
| 2227        | Petco                      | 80'-0"            | 4'-6" x 6'-10"          | 30.75               | Logo                      |
|             |                            |                   | 4'-10" x 15'-0"         | 72.5                | "Petco"                   |
|             |                            |                   | 1'-6" x 12'-0"          | 18                  | "Grooming"                |

|              | Wekiva Riverwalk - Lot #5 - Sign Calculations |                   |                           |                     |                 |  |  |  |
|--------------|-----------------------------------------------|-------------------|---------------------------|---------------------|-----------------|--|--|--|
| Site Address | Tenant Name                                   | Storefront Length | Sign Dimensions           | Sign Square Footage | Notes           |  |  |  |
| 2201         | Chipotle                                      | 40'-0"            | 2'-0" x 16'-8"            | 33.33               |                 |  |  |  |
| 2205         | Mattress Firm                                 | 62'-0"            | 1'-3" x 13'-0"            | 16.25               | East Elevation  |  |  |  |
|              |                                               | 65'-0"            | 1'-3" x 13'-0"            | 16.25               | North Elevation |  |  |  |
|              |                                               |                   |                           |                     |                 |  |  |  |
|              |                                               |                   | Total Sign Square Footage | 65.83               |                 |  |  |  |
|              |                                               |                   |                           |                     |                 |  |  |  |
|              |                                               |                   |                           |                     |                 |  |  |  |
|              |                                               |                   |                           |                     |                 |  |  |  |
|              |                                               |                   |                           |                     |                 |  |  |  |
|              |                                               |                   |                           |                     |                 |  |  |  |
|              |                                               |                   |                           |                     |                 |  |  |  |
|              |                                               |                   |                           |                     |                 |  |  |  |
|              |                                               |                   |                           |                     |                 |  |  |  |
|              |                                               |                   |                           |                     |                 |  |  |  |
|              |                                               |                   |                           |                     |                 |  |  |  |
|              |                                               |                   |                           |                     |                 |  |  |  |
|              |                                               | Me                | onument Signage           |                     |                 |  |  |  |
|              | Monument Sign                                 |                   | 4'-6" x 11'-0"            | 49.5                |                 |  |  |  |
|              |                                               |                   |                           |                     |                 |  |  |  |
|              |                                               |                   | Total Sign Square Footage | 49.5                |                 |  |  |  |
|              |                                               |                   |                           |                     |                 |  |  |  |
|              |                                               |                   |                           |                     |                 |  |  |  |
|              |                                               |                   |                           |                     |                 |  |  |  |
|              |                                               |                   |                           |                     |                 |  |  |  |
|              |                                               |                   |                           |                     |                 |  |  |  |
|              |                                               |                   |                           |                     |                 |  |  |  |
|              |                                               |                   |                           |                     |                 |  |  |  |
|              |                                               |                   |                           |                     |                 |  |  |  |
|              |                                               |                   |                           |                     |                 |  |  |  |
|              |                                               |                   |                           |                     |                 |  |  |  |
|              |                                               |                   |                           |                     |                 |  |  |  |
|              |                                               |                   |                           |                     |                 |  |  |  |