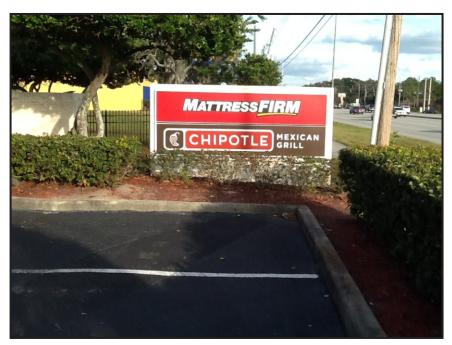

2111 - North Elevation

23 11 - South Elevation

2111 - West Elevation

2111 - Monument Sign

|              | Wekiva Riverwalk - Lot #5 - Sign Calculations |                   |                           |                     |                 |  |  |
|--------------|-----------------------------------------------|-------------------|---------------------------|---------------------|-----------------|--|--|
| Site Address | Tenant Name                                   | Storefront Length | Sign Dimensions           | Sign Square Footage | Notes           |  |  |
| 2201         | Chipotle                                      | 40'-0"            | 2'-0" x 16'-8"            | 33.33               |                 |  |  |
| 2205         | Mattress Firm                                 | 62'-0"            | 1'-3" x 13'-0"            | 16.25               | East Elevation  |  |  |
|              |                                               | 65'-0"            | 1'-3" x 13'-0"            | 16.25               | North Elevation |  |  |
|              |                                               |                   |                           |                     |                 |  |  |
|              |                                               |                   | Total Sign Square Footage | 65.83               |                 |  |  |
|              |                                               |                   |                           |                     |                 |  |  |
|              |                                               |                   |                           |                     |                 |  |  |
|              |                                               |                   |                           |                     |                 |  |  |
|              |                                               |                   |                           |                     |                 |  |  |
|              |                                               |                   |                           |                     |                 |  |  |
|              |                                               |                   |                           |                     |                 |  |  |
|              |                                               |                   |                           |                     |                 |  |  |
|              |                                               |                   |                           |                     |                 |  |  |
|              |                                               |                   |                           |                     |                 |  |  |
|              |                                               |                   |                           |                     |                 |  |  |
|              |                                               |                   |                           |                     |                 |  |  |
|              |                                               | M                 | onument Signage           |                     |                 |  |  |
|              | M + 0'                                        | IMI               |                           | 40.5                |                 |  |  |
|              | Monument Sign                                 |                   | 4'-6" x 11'-0"            | 49.5                |                 |  |  |
|              |                                               |                   | T. (10)                   | 40.5                |                 |  |  |
|              |                                               |                   | Total Sign Square Footage | 49.5                |                 |  |  |
|              |                                               |                   |                           |                     |                 |  |  |
|              |                                               |                   |                           |                     |                 |  |  |
|              |                                               |                   |                           |                     |                 |  |  |
|              |                                               |                   |                           |                     |                 |  |  |
|              |                                               |                   |                           |                     |                 |  |  |
|              |                                               |                   |                           |                     |                 |  |  |
|              |                                               |                   |                           |                     |                 |  |  |
|              |                                               |                   |                           |                     |                 |  |  |
|              |                                               |                   |                           |                     |                 |  |  |
|              |                                               |                   |                           |                     |                 |  |  |
|              |                                               |                   |                           |                     |                 |  |  |
|              |                                               |                   |                           |                     |                 |  |  |

2201 - East Elevation

2205 - East Elevation

2201 - 2205 - Monument Sign

| ite Address | Tenant Name                | Storefront Length | Sign Dimensions         | Sign Square Footage | Notes                     |
|-------------|----------------------------|-------------------|-------------------------|---------------------|---------------------------|
| 2121 - 2129 | Vacant                     | 70'-0"            |                         |                     |                           |
| 2131        | Cuban Café                 | 50'-0"            | 2'-1" x 8'-10"          | 18.4                |                           |
| 2133        | Subway                     | 30'-0"            | 3'-0" x 16'-0"          | 48                  | North Elevation           |
|             |                            | 50'-0"            | 3'-0" x 16'-0"          | 48                  | West Elevation            |
| 2135        | Quest Diagnostic           | 60'-0"            | 1'-6" x 14'-0"          | 21                  |                           |
| 2141        | United Artists Theatres    | 100'-0"           | 2'-0" x 32'-6"          | 65                  | "United Artists Theatres" |
|             |                            |                   | 2'-3" x 3'-4"           | 7.5                 | Top of Starburst          |
|             |                            |                   | 1'-4" x 5 3/4"          | 0.64                | Bottom of Starburst       |
| 2143        | Insight Credit Uhion       | 60'-0"            | 1'-4" x 8'-0"           | 12                  | Logo & "Insight"          |
|             |                            |                   | 1'-0" x 8'-0"           | 9                   | "Credit Union"            |
| 2147        | In & Out Barber Shop       | 20'-0"            | 1'-4" x 12'-0"          | 16                  | "Barber Shop"             |
|             |                            |                   | 1'-4" x 1'-0"           | 1.33                | "&"                       |
|             |                            |                   | 1'-0" x 8'-4"           | 8.33                | "Salon"                   |
| 2151        | Emery Medical              | 83'-0"            | 2'-5" x 30'-0"          | 72.5                | Logo & "Emery Medical"    |
|             |                            |                   | 2'-0" x 32'-6"          | 65                  | "Diagnostic Center"       |
| 2155        | Majestic Tan & Nails       | 15'-0"            | 1'-4" x 3'-6"           | 4.67                |                           |
| 2157        | King Buffet                | 52'-0"            | 2'-4" x 20'-0"          | 46.67               |                           |
| 2165        | Vacant                     | 35'-0"            |                         |                     |                           |
| 2169        | Mariner Finance            | 20'-0"            | 2'-10" x 2'-9"          | 7.79                | Compass Logo              |
|             |                            |                   | 1'-3" x 8'-10"          | 11.04               | "Mariner"                 |
|             |                            |                   | 10" x 5'-0"             | 4.17                | "Finance"                 |
| 2171        | Roc City Diner             | 25'-0"            | 2'-0" x 17'-6"          | 35                  |                           |
| 2175        | Marshalls                  | 140'-0"           | 6'-8" x 35'-8"          | 237.78              |                           |
| 2177        | Ross                       | 150'-0"           | 6'-0" x 24'-4"          | 146                 | "Ross"                    |
|             |                            |                   | 2'-6" x 30'-9"          | 76.88               | "Dress For Less"          |
| 2185        | Pepperidge Farm            | 26'-0"            | 1'-10 1/4" x 10'-4 1/2" | 19.24               |                           |
| 2189        | Bayridge Sushi             | 40'-0"            | 2'-1" x 19'-9"          | 41.15               |                           |
| 2193        | Styles For Less            | 40'-0"            | 2'-0" x 13'-6"          | 27                  |                           |
| 2197        | Snappy Nail Salon          | 17'-0"            | 2'-0" x 10'-6"          | 21                  |                           |
| 2199        | Riverwalk Family Dentistry | 23'-0"            | 1'-6" x 8'-8"           | 13                  |                           |
| 2207        | Famous Footwear            | 52'-0"            | 1'-10" x 23'-0"         | 42.17               |                           |
| 2227        | Petco                      | 80'-0"            | 4'-6" x 6'-10"          | 30.75               | Logo                      |
|             |                            |                   | 4'-10" x 15'-0"         | 72.5                | "Petco"                   |
|             |                            |                   | 1'-6" x 12'-0"          | 18                  | "Grooming"                |

|              | Wekiva Riverwalk - Lot #5 - Sign Calculations |                   |                           |                     |                 |  |  |  |
|--------------|-----------------------------------------------|-------------------|---------------------------|---------------------|-----------------|--|--|--|
| Site Address | Tenant Name                                   | Storefront Length | Sign Dimensions           | Sign Square Footage | Notes           |  |  |  |
| 2201         | Chipotle                                      | 40'-0"            | 2'-0" x 16'-8"            | 33.33               |                 |  |  |  |
| 2205         | Mattress Firm                                 | 62'-0"            | 1'-3" x 13'-0"            | 16.25               | East Elevation  |  |  |  |
|              |                                               | 65'-0"            | 1'-3" x 13'-0"            | 16.25               | North Elevation |  |  |  |
|              |                                               |                   |                           |                     |                 |  |  |  |
|              |                                               |                   | Total Sign Square Footage | 65.83               |                 |  |  |  |
|              |                                               |                   |                           |                     |                 |  |  |  |
|              |                                               |                   |                           |                     |                 |  |  |  |
|              |                                               |                   |                           |                     |                 |  |  |  |
|              |                                               |                   |                           |                     |                 |  |  |  |
|              |                                               |                   |                           |                     |                 |  |  |  |
|              |                                               |                   |                           |                     |                 |  |  |  |
|              |                                               |                   |                           |                     |                 |  |  |  |
|              |                                               |                   |                           |                     |                 |  |  |  |
|              |                                               |                   |                           |                     |                 |  |  |  |
|              |                                               |                   |                           |                     |                 |  |  |  |
|              |                                               |                   |                           |                     |                 |  |  |  |
|              |                                               | Me                | onument Signage           |                     |                 |  |  |  |
|              | Monument Sign                                 |                   | 4'-6" x 11'-0"            | 49.5                |                 |  |  |  |
|              |                                               |                   |                           |                     |                 |  |  |  |
|              |                                               |                   | Total Sign Square Footage | 49.5                |                 |  |  |  |
|              |                                               |                   |                           |                     |                 |  |  |  |
|              |                                               |                   |                           |                     |                 |  |  |  |
|              |                                               |                   |                           |                     |                 |  |  |  |
|              |                                               |                   |                           |                     |                 |  |  |  |
|              |                                               |                   |                           |                     |                 |  |  |  |
|              |                                               |                   |                           |                     |                 |  |  |  |
|              |                                               |                   |                           |                     |                 |  |  |  |
|              |                                               |                   |                           |                     |                 |  |  |  |
|              |                                               |                   |                           |                     |                 |  |  |  |
|              |                                               |                   |                           |                     |                 |  |  |  |
|              |                                               |                   |                           |                     |                 |  |  |  |
|              |                                               |                   |                           |                     |                 |  |  |  |