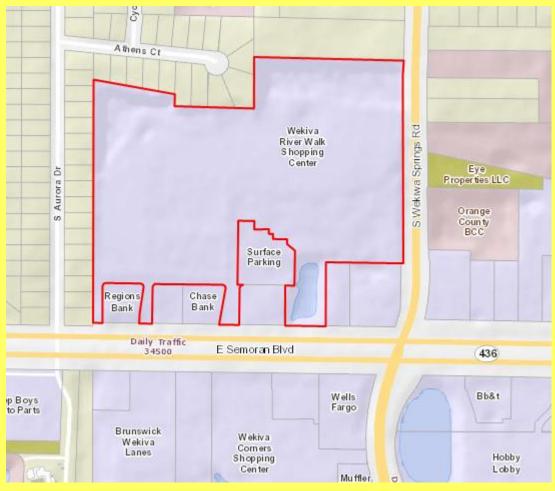

# Backup material for agenda item:

 MASTER SIGN PLAN – Wekiva Riverwalk, owned by Woolbright Wekiva, LLC, c/o Jim Hanson, property located north of East Semoran Boulevard, west of South Wekiwa Springs Road. (Parcel ID #s: 12-21-28-9093-00-010, 12-21-28-9093-00-020, 12-21-28-9093-00-040, 12-21-28-9093-00-050)

# CITY OF APOPKA PLANNING COMMISION

| X PUBLIC HEARING |
|------------------|
| ANNEXATION       |
| PLAT APPROVAL    |

OTHER:

MEETING OF: February 24, 2015 FROM: Community Development

EXHIBITS: Vicinity Map

12-21-28-9093-00-040, 12-21-28-9093-00-050)

**SUMMARY**:

OWNER/APPLICANT: Woolbright Wekiva, LLC, c/o Jim Hanson

LOCATION: North of East Semoran Boulevard, west of South Wekiwa Road

LAND USE: Commercial

ZONING: C-1

EXISTING USE: Plaza

TRACT SIZE: 24.74 +/- acres

**DISTRIBUTION** 

Mayor Kilsheimer Finance Dir.
Commissioners (4) HR Director
City Administrator Irby IT Director
Community Dev. Dir. Police Chief

Public Ser. Dir. City Clerk Fire Chief

#### **RELATIONSHIP TO ADJACENT PROPERTIES:**

| Direction      | <b>Future Land Use</b> | Zoning           | Present Use                                                             |
|----------------|------------------------|------------------|-------------------------------------------------------------------------|
| North (County) | Residential            | R-1              | Wekiva Manor/Adams Ridge                                                |
| East (County)  | Commercial             | C-1<br>R-1<br>PD | CVS Pharmacy<br>Vacant Land<br>ALF                                      |
| South (City)   | Commercial             | C-1              | Brunswick Bowling<br>Wekiva Corners Shopping Center<br>Wells Fargo Bank |
| West (County)  | Commercial             | R-1              | Wekiva Manor/Adams Ridge                                                |