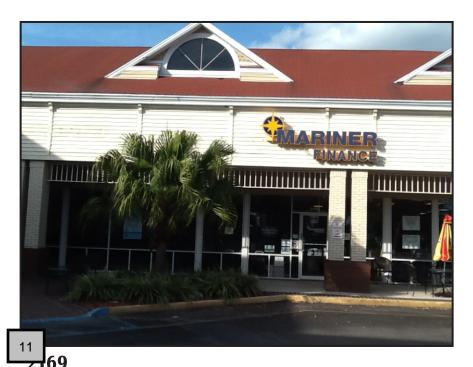

#### Wekiva Riverwalk - Main Shopping Center - Lot #1 - Sign Calculations **Site Address Tenant Name Storefront Length Sign Dimensions Sign Square Footage Notes** 2121 - 2129 Vacant 70'-0" 2131 Cuban Café 50'-0" 2'-1" x 8'-10" 18.4 2133 Subway 30'-0" 3'-0" x 16'-0" 48 North Elevation 48 50'-0" 3'-0" x 16'-0" West Elevation 2135 Quest Diagnostic 60'-0" 1'-6" x 14'-0" 21 65 2141 **United Artists Theatres** 100'-0" 2'-0" x 32'-6" "United Artists Theatres" 7.5 2'-3" x 3'-4" Top of Starburst 1'-4" x 5 3/4" 0.64 Bottom of Starburst 12 Insight Credit Uhion 60'-0" 1'-4" x 8'-0" Logo & "Insight" 2143 1'-0" x 8'-0" 9 "Credit Union" 16 2147 In & Out Barber Shop 20'-0" 1'-4" x 12'-0" "Barber Shop" "&" 1'-4" x 1'-0" 1.33 1'-0" x 8'-4" 8.33 "Salon" 83'-0" 2'-5" x 30'-0" 72.5 Logo & "Emery Medical" 2151 **Emery Medical** 65 2'-0" x 32'-6" "Diagnostic Center" 2155 Majestic Tan & Nails 15'-0" 1'-4" x 3'-6" 4.67 2157 46.67 King Buffet 52'-0" 2'-4" x 20'-0" 35'-0" 2165 Vacant 7.79 2169 Mariner Finance 20'-0" 2'-10" x 2'-9" Compass Logo 1'-3" x 8'-10" 11.04 "Mariner" 10" x 5'-0" 4.17 "Finance" 2171 Roc City Diner 25'-0" 2'-0" x 17'-6" 35 2175 140'-0" 237.78 Marshalls 6'-8" x 35'-8" 2177 Ross 150'-0" 6'-0" x 24'-4" 146 "Ross" 2'-6" x 30'-9" 76.88 "Dress For Less" 2185 Pepperidge Farm 26'-0" 1'-10 1/4" x 10'-4 1/2" 19.24 41.15 2189 Bayridge Sushi 40'-0" 2'-1" x 19'-9" Styles For Less 2'-0" x 13'-6" 2193 40'-0" 2197 Snappy Nail Salon 17'-0" 2'-0" x 10'-6" 21 2199 Riverwalk Family Dentistry 23'-0" 1'-6" x 8'-8" 13 2207 Famous Footwear 52'-0" 1'-10" x 23'-0" 42.17 2227 Petco 80'-0" 4'-6" x 6'-10" 30.75 Logo 4'-10" x 15'-0" 72.5 "Petco" 1'-6" x 12'-0" "Grooming"

2201 - East Elevation

2205 - East Elevation

2201 - 2205 - Monument Sign

| ite Address | Tenant Name                | Storefront Length | Sign Dimensions         | Sign Square Footage | Notes                     |
|-------------|----------------------------|-------------------|-------------------------|---------------------|---------------------------|
| 2121 - 2129 | Vacant                     | 70'-0"            |                         |                     |                           |
| 2131        | Cuban Café                 | 50'-0"            | 2'-1" x 8'-10"          | 18.4                |                           |
| 2133        | Subway                     | 30'-0"            | 3'-0" x 16'-0"          | 48                  | North Elevation           |
|             |                            | 50'-0"            | 3'-0" x 16'-0"          | 48                  | West Elevation            |
| 2135        | Quest Diagnostic           | 60'-0"            | 1'-6" x 14'-0"          | 21                  |                           |
| 2141        | United Artists Theatres    | 100'-0"           | 2'-0" x 32'-6"          | 65                  | "United Artists Theatres" |
|             |                            |                   | 2'-3" x 3'-4"           | 7.5                 | Top of Starburst          |
|             |                            |                   | 1'-4" x 5 3/4"          | 0.64                | Bottom of Starburst       |
| 2143        | Insight Credit Uhion       | 60'-0"            | 1'-4" x 8'-0"           | 12                  | Logo & "Insight"          |
|             |                            |                   | 1'-0" x 8'-0"           | 9                   | "Credit Union"            |
| 2147        | In & Out Barber Shop       | 20'-0"            | 1'-4" x 12'-0"          | 16                  | "Barber Shop"             |
|             |                            |                   | 1'-4" x 1'-0"           | 1.33                | "&"                       |
|             |                            |                   | 1'-0" x 8'-4"           | 8.33                | "Salon"                   |
| 2151        | Emery Medical              | 83'-0"            | 2'-5" x 30'-0"          | 72.5                | Logo & "Emery Medical"    |
|             |                            |                   | 2'-0" x 32'-6"          | 65                  | "Diagnostic Center"       |
| 2155        | Majestic Tan & Nails       | 15'-0"            | 1'-4" x 3'-6"           | 4.67                |                           |
| 2157        | King Buffet                | 52'-0"            | 2'-4" x 20'-0"          | 46.67               |                           |
| 2165        | Vacant                     | 35'-0"            |                         |                     |                           |
| 2169        | Mariner Finance            | 20'-0"            | 2'-10" x 2'-9"          | 7.79                | Compass Logo              |
|             |                            |                   | 1'-3" x 8'-10"          | 11.04               | "Mariner"                 |
|             |                            |                   | 10" x 5'-0"             | 4.17                | "Finance"                 |
| 2171        | Roc City Diner             | 25'-0"            | 2'-0" x 17'-6"          | 35                  |                           |
| 2175        | Marshalls                  | 140'-0"           | 6'-8" x 35'-8"          | 237.78              |                           |
| 2177        | Ross                       | 150'-0"           | 6'-0" x 24'-4"          | 146                 | "Ross"                    |
|             |                            |                   | 2'-6" x 30'-9"          | 76.88               | "Dress For Less"          |
| 2185        | Pepperidge Farm            | 26'-0"            | 1'-10 1/4" x 10'-4 1/2" | 19.24               |                           |
| 2189        | Bayridge Sushi             | 40'-0"            | 2'-1" x 19'-9"          | 41.15               |                           |
| 2193        | Styles For Less            | 40'-0"            | 2'-0" x 13'-6"          | 27                  |                           |
| 2197        | Snappy Nail Salon          | 17'-0"            | 2'-0" x 10'-6"          | 21                  |                           |
| 2199        | Riverwalk Family Dentistry | 23'-0"            | 1'-6" x 8'-8"           | 13                  |                           |
| 2207        | Famous Footwear            | 52'-0"            | 1'-10" x 23'-0"         | 42.17               |                           |
| 2227        | Petco                      | 80'-0"            | 4'-6" x 6'-10"          | 30.75               | Logo                      |
|             |                            |                   | 4'-10" x 15'-0"         | 72.5                | "Petco"                   |
|             |                            |                   | 1'-6" x 12'-0"          | 18                  | "Grooming"                |