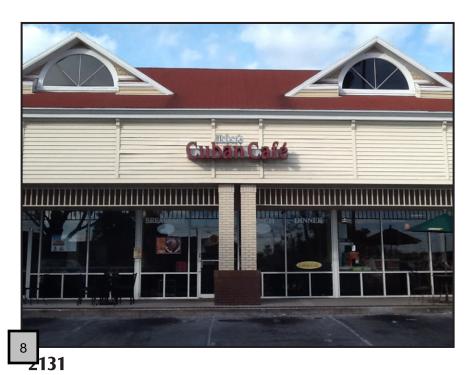

#### Wekiva Riverwalk - Main Shopping Center - Lot #1 - Sign Calculations **Site Address Tenant Name Storefront Length Sign Dimensions Sign Square Footage Notes** 2121 - 2129 Vacant 70'-0" 2131 Cuban Café 50'-0" 2'-1" x 8'-10" 18.4 2133 Subway 30'-0" 3'-0" x 16'-0" 48 North Elevation 48 50'-0" 3'-0" x 16'-0" West Elevation 2135 Quest Diagnostic 60'-0" 1'-6" x 14'-0" 21 65 2141 **United Artists Theatres** 100'-0" 2'-0" x 32'-6" "United Artists Theatres" 7.5 2'-3" x 3'-4" Top of Starburst 1'-4" x 5 3/4" 0.64 Bottom of Starburst 12 Insight Credit Uhion 60'-0" 1'-4" x 8'-0" Logo & "Insight" 2143 1'-0" x 8'-0" 9 "Credit Union" 16 2147 In & Out Barber Shop 20'-0" 1'-4" x 12'-0" "Barber Shop" "&" 1'-4" x 1'-0" 1.33 1'-0" x 8'-4" 8.33 "Salon" 83'-0" 2'-5" x 30'-0" 72.5 Logo & "Emery Medical" 2151 **Emery Medical** 65 2'-0" x 32'-6" "Diagnostic Center" 2155 Majestic Tan & Nails 15'-0" 1'-4" x 3'-6" 4.67 2157 46.67 King Buffet 52'-0" 2'-4" x 20'-0" 35'-0" 2165 Vacant 7.79 2169 Mariner Finance 20'-0" 2'-10" x 2'-9" Compass Logo 1'-3" x 8'-10" 11.04 "Mariner" 10" x 5'-0" 4.17 "Finance" 2171 Roc City Diner 25'-0" 2'-0" x 17'-6" 35 2175 140'-0" 237.78 Marshalls 6'-8" x 35'-8" 2177 Ross 150'-0" 6'-0" x 24'-4" 146 "Ross" 2'-6" x 30'-9" 76.88 "Dress For Less" 2185 Pepperidge Farm 26'-0" 1'-10 1/4" x 10'-4 1/2" 19.24 41.15 2189 Bayridge Sushi 40'-0" 2'-1" x 19'-9" Styles For Less 2'-0" x 13'-6" 2193 40'-0" 2197 Snappy Nail Salon 17'-0" 2'-0" x 10'-6" 21 2199 Riverwalk Family Dentistry 23'-0" 1'-6" x 8'-8" 13 2207 Famous Footwear 52'-0" 1'-10" x 23'-0" 42.17 2227 Petco 80'-0" 4'-6" x 6'-10" 30.75 Logo 4'-10" x 15'-0" 72.5 "Petco" 1'-6" x 12'-0" "Grooming"

2201 - East Elevation

2205 - East Elevation

2201 - 2205 - Monument Sign

| ite Address | Tenant Name                | Storefront Length | Sign Dimensions         | Sign Square Footage | Notes                     |
|-------------|----------------------------|-------------------|-------------------------|---------------------|---------------------------|
| 2121 - 2129 | Vacant                     | 70'-0"            |                         |                     |                           |
| 2131        | Cuban Café                 | 50'-0"            | 2'-1" x 8'-10"          | 18.4                |                           |
| 2133        | Subway                     | 30'-0"            | 3'-0" x 16'-0"          | 48                  | North Elevation           |
|             |                            | 50'-0"            | 3'-0" x 16'-0"          | 48                  | West Elevation            |
| 2135        | Quest Diagnostic           | 60'-0"            | 1'-6" x 14'-0"          | 21                  |                           |
| 2141        | United Artists Theatres    | 100'-0"           | 2'-0" x 32'-6"          | 65                  | "United Artists Theatres" |
|             |                            |                   | 2'-3" x 3'-4"           | 7.5                 | Top of Starburst          |
|             |                            |                   | 1'-4" x 5 3/4"          | 0.64                | Bottom of Starburst       |
| 2143        | Insight Credit Uhion       | 60'-0"            | 1'-4" x 8'-0"           | 12                  | Logo & "Insight"          |
|             |                            |                   | 1'-0" x 8'-0"           | 9                   | "Credit Union"            |
| 2147        | In & Out Barber Shop       | 20'-0"            | 1'-4" x 12'-0"          | 16                  | "Barber Shop"             |
|             |                            |                   | 1'-4" x 1'-0"           | 1.33                | "&"                       |
|             |                            |                   | 1'-0" x 8'-4"           | 8.33                | "Salon"                   |
| 2151        | Emery Medical              | 83'-0"            | 2'-5" x 30'-0"          | 72.5                | Logo & "Emery Medical"    |
|             |                            |                   | 2'-0" x 32'-6"          | 65                  | "Diagnostic Center"       |
| 2155        | Majestic Tan & Nails       | 15'-0"            | 1'-4" x 3'-6"           | 4.67                |                           |
| 2157        | King Buffet                | 52'-0"            | 2'-4" x 20'-0"          | 46.67               |                           |
| 2165        | Vacant                     | 35'-0"            |                         |                     |                           |
| 2169        | Mariner Finance            | 20'-0"            | 2'-10" x 2'-9"          | 7.79                | Compass Logo              |
|             |                            |                   | 1'-3" x 8'-10"          | 11.04               | "Mariner"                 |
|             |                            |                   | 10" x 5'-0"             | 4.17                | "Finance"                 |
| 2171        | Roc City Diner             | 25'-0"            | 2'-0" x 17'-6"          | 35                  |                           |
| 2175        | Marshalls                  | 140'-0"           | 6'-8" x 35'-8"          | 237.78              |                           |
| 2177        | Ross                       | 150'-0"           | 6'-0" x 24'-4"          | 146                 | "Ross"                    |
|             |                            |                   | 2'-6" x 30'-9"          | 76.88               | "Dress For Less"          |
| 2185        | Pepperidge Farm            | 26'-0"            | 1'-10 1/4" x 10'-4 1/2" | 19.24               |                           |
| 2189        | Bayridge Sushi             | 40'-0"            | 2'-1" x 19'-9"          | 41.15               |                           |
| 2193        | Styles For Less            | 40'-0"            | 2'-0" x 13'-6"          | 27                  |                           |
| 2197        | Snappy Nail Salon          | 17'-0"            | 2'-0" x 10'-6"          | 21                  |                           |
| 2199        | Riverwalk Family Dentistry | 23'-0"            | 1'-6" x 8'-8"           | 13                  |                           |
| 2207        | Famous Footwear            | 52'-0"            | 1'-10" x 23'-0"         | 42.17               |                           |
| 2227        | Petco                      | 80'-0"            | 4'-6" x 6'-10"          | 30.75               | Logo                      |
|             |                            |                   | 4'-10" x 15'-0"         | 72.5                | "Petco"                   |
|             |                            |                   | 1'-6" x 12'-0"          | 18                  | "Grooming"                |