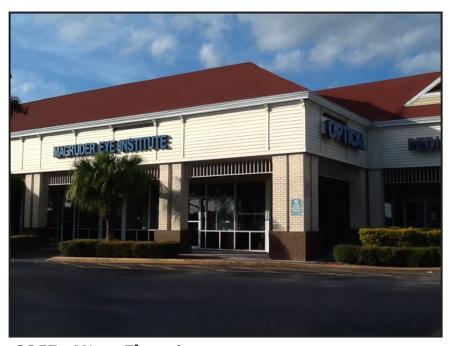

#### Wekiva Riverwalk - Main Shopping Center - Lot #1 - Sign Calculations **Site Address Tenant Name Storefront Length Sign Dimensions Sign Square Footage Notes** 2121 - 2129 Vacant 70'-0" 2131 Cuban Café 50'-0" 2'-1" x 8'-10" 18.4 2133 Subway 30'-0" 3'-0" x 16'-0" 48 North Elevation 48 50'-0" 3'-0" x 16'-0" West Elevation 2135 Quest Diagnostic 60'-0" 1'-6" x 14'-0" 21 65 2141 **United Artists Theatres** 100'-0" 2'-0" x 32'-6" "United Artists Theatres" 7.5 2'-3" x 3'-4" Top of Starburst 1'-4" x 5 3/4" 0.64 Bottom of Starburst 12 Insight Credit Uhion 60'-0" 1'-4" x 8'-0" Logo & "Insight" 2143 1'-0" x 8'-0" 9 "Credit Union" 16 2147 In & Out Barber Shop 20'-0" 1'-4" x 12'-0" "Barber Shop" "&" 1'-4" x 1'-0" 1.33 1'-0" x 8'-4" 8.33 "Salon" 83'-0" 2'-5" x 30'-0" 72.5 Logo & "Emery Medical" 2151 **Emery Medical** 65 2'-0" x 32'-6" "Diagnostic Center" 2155 Majestic Tan & Nails 15'-0" 1'-4" x 3'-6" 4.67 2157 46.67 King Buffet 52'-0" 2'-4" x 20'-0" 35'-0" 2165 Vacant 7.79 2169 Mariner Finance 20'-0" 2'-10" x 2'-9" Compass Logo 1'-3" x 8'-10" 11.04 "Mariner" 10" x 5'-0" 4.17 "Finance" 2171 Roc City Diner 25'-0" 2'-0" x 17'-6" 35 2175 140'-0" 237.78 Marshalls 6'-8" x 35'-8" 2177 Ross 150'-0" 6'-0" x 24'-4" 146 "Ross" 2'-6" x 30'-9" 76.88 "Dress For Less" 2185 Pepperidge Farm 26'-0" 1'-10 1/4" x 10'-4 1/2" 19.24 41.15 2189 Bayridge Sushi 40'-0" 2'-1" x 19'-9" Styles For Less 2'-0" x 13'-6" 2193 40'-0" 2197 Snappy Nail Salon 17'-0" 2'-0" x 10'-6" 21 2199 Riverwalk Family Dentistry 23'-0" 1'-6" x 8'-8" 13 2207 Famous Footwear 52'-0" 1'-10" x 23'-0" 42.17 2227 Petco 80'-0" 4'-6" x 6'-10" 30.75 Logo 4'-10" x 15'-0" 72.5 "Petco" 1'-6" x 12'-0" "Grooming"