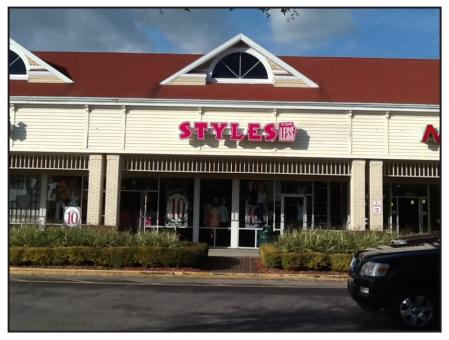

#### Wekiva Riverwalk - Main Shopping Center - Lot #1 - Sign Calculations **Site Address Tenant Name Storefront Length Sign Dimensions Sign Square Footage Notes** 2121 - 2129 Vacant 70'-0" 2131 Cuban Café 50'-0" 2'-1" x 8'-10" 18.4 2133 Subway 30'-0" 3'-0" x 16'-0" 48 North Elevation 48 50'-0" 3'-0" x 16'-0" West Elevation 2135 Quest Diagnostic 60'-0" 1'-6" x 14'-0" 21 65 2141 **United Artists Theatres** 100'-0" 2'-0" x 32'-6" "United Artists Theatres" 7.5 2'-3" x 3'-4" Top of Starburst 1'-4" x 5 3/4" 0.64 Bottom of Starburst 12 Insight Credit Uhion 60'-0" 1'-4" x 8'-0" Logo & "Insight" 2143 1'-0" x 8'-0" 9 "Credit Union" 16 2147 In & Out Barber Shop 20'-0" 1'-4" x 12'-0" "Barber Shop" "&" 1'-4" x 1'-0" 1.33 1'-0" x 8'-4" 8.33 "Salon" 83'-0" 2'-5" x 30'-0" 72.5 Logo & "Emery Medical" 2151 **Emery Medical** 65 2'-0" x 32'-6" "Diagnostic Center" 2155 Majestic Tan & Nails 15'-0" 1'-4" x 3'-6" 4.67 2157 46.67 King Buffet 52'-0" 2'-4" x 20'-0" 35'-0" 2165 Vacant 7.79 2169 Mariner Finance 20'-0" 2'-10" x 2'-9" Compass Logo 1'-3" x 8'-10" 11.04 "Mariner" 10" x 5'-0" 4.17 "Finance" 2171 Roc City Diner 25'-0" 2'-0" x 17'-6" 35 2175 140'-0" 237.78 Marshalls 6'-8" x 35'-8" 2177 Ross 150'-0" 6'-0" x 24'-4" 146 "Ross" 2'-6" x 30'-9" 76.88 "Dress For Less" 2185 Pepperidge Farm 26'-0" 1'-10 1/4" x 10'-4 1/2" 19.24 41.15 2189 Bayridge Sushi 40'-0" 2'-1" x 19'-9" Styles For Less 2'-0" x 13'-6" 2193 40'-0" 2197 Snappy Nail Salon 17'-0" 2'-0" x 10'-6" 21 2199 Riverwalk Family Dentistry 23'-0" 1'-6" x 8'-8" 13 2207 Famous Footwear 52'-0" 1'-10" x 23'-0" 42.17 2227 Petco 80'-0" 4'-6" x 6'-10" 30.75 Logo 4'-10" x 15'-0" 72.5 "Petco" 1'-6" x 12'-0" "Grooming"

2201 - East Elevation

2205 - East Elevation

2201 - 2205 - Monument Sign

| ite Address | Tenant Name                | Storefront Length | Sign Dimensions         | Sign Square Footage | Notes                     |
|-------------|----------------------------|-------------------|-------------------------|---------------------|---------------------------|
| 2121 - 2129 | Vacant                     | 70'-0"            |                         |                     |                           |
| 2131        | Cuban Café                 | 50'-0"            | 2'-1" x 8'-10"          | 18.4                |                           |
| 2133        | Subway                     | 30'-0"            | 3'-0" x 16'-0"          | 48                  | North Elevation           |
|             |                            | 50'-0"            | 3'-0" x 16'-0"          | 48                  | West Elevation            |
| 2135        | Quest Diagnostic           | 60'-0"            | 1'-6" x 14'-0"          | 21                  |                           |
| 2141        | United Artists Theatres    | 100'-0"           | 2'-0" x 32'-6"          | 65                  | "United Artists Theatres" |
|             |                            |                   | 2'-3" x 3'-4"           | 7.5                 | Top of Starburst          |
|             |                            |                   | 1'-4" x 5 3/4"          | 0.64                | Bottom of Starburst       |
| 2143        | Insight Credit Uhion       | 60'-0"            | 1'-4" x 8'-0"           | 12                  | Logo & "Insight"          |
|             |                            |                   | 1'-0" x 8'-0"           | 9                   | "Credit Union"            |
| 2147        | In & Out Barber Shop       | 20'-0"            | 1'-4" x 12'-0"          | 16                  | "Barber Shop"             |
|             |                            |                   | 1'-4" x 1'-0"           | 1.33                | "&"                       |
|             |                            |                   | 1'-0" x 8'-4"           | 8.33                | "Salon"                   |
| 2151        | Emery Medical              | 83'-0"            | 2'-5" x 30'-0"          | 72.5                | Logo & "Emery Medical"    |
|             |                            |                   | 2'-0" x 32'-6"          | 65                  | "Diagnostic Center"       |
| 2155        | Majestic Tan & Nails       | 15'-0"            | 1'-4" x 3'-6"           | 4.67                |                           |
| 2157        | King Buffet                | 52'-0"            | 2'-4" x 20'-0"          | 46.67               |                           |
| 2165        | Vacant                     | 35'-0"            |                         |                     |                           |
| 2169        | Mariner Finance            | 20'-0"            | 2'-10" x 2'-9"          | 7.79                | Compass Logo              |
|             |                            |                   | 1'-3" x 8'-10"          | 11.04               | "Mariner"                 |
|             |                            |                   | 10" x 5'-0"             | 4.17                | "Finance"                 |
| 2171        | Roc City Diner             | 25'-0"            | 2'-0" x 17'-6"          | 35                  |                           |
| 2175        | Marshalls                  | 140'-0"           | 6'-8" x 35'-8"          | 237.78              |                           |
| 2177        | Ross                       | 150'-0"           | 6'-0" x 24'-4"          | 146                 | "Ross"                    |
|             |                            |                   | 2'-6" x 30'-9"          | 76.88               | "Dress For Less"          |
| 2185        | Pepperidge Farm            | 26'-0"            | 1'-10 1/4" x 10'-4 1/2" | 19.24               |                           |
| 2189        | Bayridge Sushi             | 40'-0"            | 2'-1" x 19'-9"          | 41.15               |                           |
| 2193        | Styles For Less            | 40'-0"            | 2'-0" x 13'-6"          | 27                  |                           |
| 2197        | Snappy Nail Salon          | 17'-0"            | 2'-0" x 10'-6"          | 21                  |                           |
| 2199        | Riverwalk Family Dentistry | 23'-0"            | 1'-6" x 8'-8"           | 13                  |                           |
| 2207        | Famous Footwear            | 52'-0"            | 1'-10" x 23'-0"         | 42.17               |                           |
| 2227        | Petco                      | 80'-0"            | 4'-6" x 6'-10"          | 30.75               | Logo                      |
|             |                            |                   | 4'-10" x 15'-0"         | 72.5                | "Petco"                   |
|             |                            |                   | 1'-6" x 12'-0"          | 18                  | "Grooming"                |