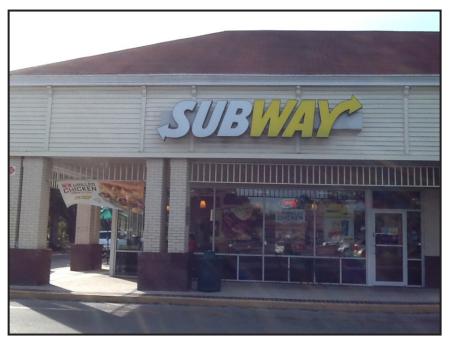

#### Wekiva Riverwalk - Main Shopping Center - Lot #1 - Sign Calculations **Site Address Tenant Name Storefront Length Sign Dimensions Sign Square Footage Notes** 2121 - 2129 Vacant 70'-0" 2131 Cuban Café 50'-0" 2'-1" x 8'-10" 18.4 2133 Subway 30'-0" 3'-0" x 16'-0" 48 North Elevation 48 50'-0" 3'-0" x 16'-0" West Elevation 2135 Quest Diagnostic 60'-0" 1'-6" x 14'-0" 21 65 2141 **United Artists Theatres** 100'-0" 2'-0" x 32'-6" "United Artists Theatres" 7.5 2'-3" x 3'-4" Top of Starburst 1'-4" x 5 3/4" 0.64 Bottom of Starburst 12 Insight Credit Uhion 60'-0" 1'-4" x 8'-0" Logo & "Insight" 2143 1'-0" x 8'-0" 9 "Credit Union" 16 2147 In & Out Barber Shop 20'-0" 1'-4" x 12'-0" "Barber Shop" "&" 1'-4" x 1'-0" 1.33 1'-0" x 8'-4" 8.33 "Salon" 83'-0" 2'-5" x 30'-0" 72.5 Logo & "Emery Medical" 2151 **Emery Medical** 65 2'-0" x 32'-6" "Diagnostic Center" 2155 Majestic Tan & Nails 15'-0" 1'-4" x 3'-6" 4.67 2157 46.67 King Buffet 52'-0" 2'-4" x 20'-0" 35'-0" 2165 Vacant 7.79 2169 Mariner Finance 20'-0" 2'-10" x 2'-9" Compass Logo 1'-3" x 8'-10" 11.04 "Mariner" 10" x 5'-0" 4.17 "Finance" 2171 Roc City Diner 25'-0" 2'-0" x 17'-6" 35 2175 140'-0" 237.78 Marshalls 6'-8" x 35'-8" 2177 Ross 150'-0" 6'-0" x 24'-4" 146 "Ross" 2'-6" x 30'-9" 76.88 "Dress For Less" 2185 Pepperidge Farm 26'-0" 1'-10 1/4" x 10'-4 1/2" 19.24 41.15 2189 Bayridge Sushi 40'-0" 2'-1" x 19'-9" Styles For Less 2'-0" x 13'-6" 2193 40'-0" 2197 Snappy Nail Salon 17'-0" 2'-0" x 10'-6" 21 2199 Riverwalk Family Dentistry 23'-0" 1'-6" x 8'-8" 13 2207 Famous Footwear 52'-0" 1'-10" x 23'-0" 42.17 2227 Petco 80'-0" 4'-6" x 6'-10" 30.75 Logo 4'-10" x 15'-0" 72.5 "Petco" 1'-6" x 12'-0" "Grooming"

2201 - East Elevation

2205 - East Elevation

2201 - 2205 - Monument Sign

| ite Address | Tenant Name                | Storefront Length | Sign Dimensions         | Sign Square Footage | Notes                     |
|-------------|----------------------------|-------------------|-------------------------|---------------------|---------------------------|
| 2121 - 2129 | Vacant                     | 70'-0"            |                         |                     |                           |
| 2131        | Cuban Café                 | 50'-0"            | 2'-1" x 8'-10"          | 18.4                |                           |
| 2133        | Subway                     | 30'-0"            | 3'-0" x 16'-0"          | 48                  | North Elevation           |
|             |                            | 50'-0"            | 3'-0" x 16'-0"          | 48                  | West Elevation            |
| 2135        | Quest Diagnostic           | 60'-0"            | 1'-6" x 14'-0"          | 21                  |                           |
| 2141        | United Artists Theatres    | 100'-0"           | 2'-0" x 32'-6"          | 65                  | "United Artists Theatres" |
|             |                            |                   | 2'-3" x 3'-4"           | 7.5                 | Top of Starburst          |
|             |                            |                   | 1'-4" x 5 3/4"          | 0.64                | Bottom of Starburst       |
| 2143        | Insight Credit Uhion       | 60'-0"            | 1'-4" x 8'-0"           | 12                  | Logo & "Insight"          |
|             |                            |                   | 1'-0" x 8'-0"           | 9                   | "Credit Union"            |
| 2147        | In & Out Barber Shop       | 20'-0"            | 1'-4" x 12'-0"          | 16                  | "Barber Shop"             |
|             |                            |                   | 1'-4" x 1'-0"           | 1.33                | "&"                       |
|             |                            |                   | 1'-0" x 8'-4"           | 8.33                | "Salon"                   |
| 2151        | Emery Medical              | 83'-0"            | 2'-5" x 30'-0"          | 72.5                | Logo & "Emery Medical"    |
|             |                            |                   | 2'-0" x 32'-6"          | 65                  | "Diagnostic Center"       |
| 2155        | Majestic Tan & Nails       | 15'-0"            | 1'-4" x 3'-6"           | 4.67                |                           |
| 2157        | King Buffet                | 52'-0"            | 2'-4" x 20'-0"          | 46.67               |                           |
| 2165        | Vacant                     | 35'-0"            |                         |                     |                           |
| 2169        | Mariner Finance            | 20'-0"            | 2'-10" x 2'-9"          | 7.79                | Compass Logo              |
|             |                            |                   | 1'-3" x 8'-10"          | 11.04               | "Mariner"                 |
|             |                            |                   | 10" x 5'-0"             | 4.17                | "Finance"                 |
| 2171        | Roc City Diner             | 25'-0"            | 2'-0" x 17'-6"          | 35                  |                           |
| 2175        | Marshalls                  | 140'-0"           | 6'-8" x 35'-8"          | 237.78              |                           |
| 2177        | Ross                       | 150'-0"           | 6'-0" x 24'-4"          | 146                 | "Ross"                    |
|             |                            |                   | 2'-6" x 30'-9"          | 76.88               | "Dress For Less"          |
| 2185        | Pepperidge Farm            | 26'-0"            | 1'-10 1/4" x 10'-4 1/2" | 19.24               |                           |
| 2189        | Bayridge Sushi             | 40'-0"            | 2'-1" x 19'-9"          | 41.15               |                           |
| 2193        | Styles For Less            | 40'-0"            | 2'-0" x 13'-6"          | 27                  |                           |
| 2197        | Snappy Nail Salon          | 17'-0"            | 2'-0" x 10'-6"          | 21                  |                           |
| 2199        | Riverwalk Family Dentistry | 23'-0"            | 1'-6" x 8'-8"           | 13                  |                           |
| 2207        | Famous Footwear            | 52'-0"            | 1'-10" x 23'-0"         | 42.17               |                           |
| 2227        | Petco                      | 80'-0"            | 4'-6" x 6'-10"          | 30.75               | Logo                      |
|             |                            |                   | 4'-10" x 15'-0"         | 72.5                | "Petco"                   |
|             |                            |                   | 1'-6" x 12'-0"          | 18                  | "Grooming"                |