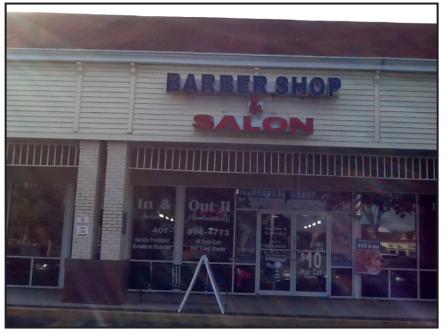

#### Wekiva Riverwalk - Main Shopping Center - Lot #1 - Sign Calculations **Site Address Tenant Name Storefront Length Sign Dimensions Sign Square Footage Notes** 2121 - 2129 Vacant 70'-0" 2131 Cuban Café 50'-0" 2'-1" x 8'-10" 18.4 2133 Subway 30'-0" 3'-0" x 16'-0" 48 North Elevation 48 50'-0" 3'-0" x 16'-0" West Elevation 2135 Quest Diagnostic 60'-0" 1'-6" x 14'-0" 21 65 2141 **United Artists Theatres** 100'-0" 2'-0" x 32'-6" "United Artists Theatres" 7.5 2'-3" x 3'-4" Top of Starburst 1'-4" x 5 3/4" 0.64 Bottom of Starburst 12 Insight Credit Uhion 60'-0" 1'-4" x 8'-0" Logo & "Insight" 2143 1'-0" x 8'-0" 9 "Credit Union" 16 2147 In & Out Barber Shop 20'-0" 1'-4" x 12'-0" "Barber Shop" "&" 1'-4" x 1'-0" 1.33 1'-0" x 8'-4" 8.33 "Salon" 83'-0" 2'-5" x 30'-0" 72.5 Logo & "Emery Medical" 2151 **Emery Medical** 65 2'-0" x 32'-6" "Diagnostic Center" 2155 Majestic Tan & Nails 15'-0" 1'-4" x 3'-6" 4.67 2157 46.67 King Buffet 52'-0" 2'-4" x 20'-0" 35'-0" 2165 Vacant 7.79 2169 Mariner Finance 20'-0" 2'-10" x 2'-9" Compass Logo 1'-3" x 8'-10" 11.04 "Mariner" 10" x 5'-0" 4.17 "Finance" 2171 Roc City Diner 25'-0" 2'-0" x 17'-6" 35 2175 140'-0" 237.78 Marshalls 6'-8" x 35'-8" 2177 Ross 150'-0" 6'-0" x 24'-4" 146 "Ross" 2'-6" x 30'-9" 76.88 "Dress For Less" 2185 Pepperidge Farm 26'-0" 1'-10 1/4" x 10'-4 1/2" 19.24 41.15 2189 Bayridge Sushi 40'-0" 2'-1" x 19'-9" Styles For Less 2'-0" x 13'-6" 2193 40'-0" 2197 Snappy Nail Salon 17'-0" 2'-0" x 10'-6" 21 2199 Riverwalk Family Dentistry 23'-0" 1'-6" x 8'-8" 13 2207 Famous Footwear 52'-0" 1'-10" x 23'-0" 42.17 2227 Petco 80'-0" 4'-6" x 6'-10" 30.75 Logo 4'-10" x 15'-0" 72.5 "Petco" 1'-6" x 12'-0" "Grooming"

2201 - East Elevation

2205 - East Elevation

2201 - 2205 - Monument Sign

| ite Address | Tenant Name                | Storefront Length | Sign Dimensions         | Sign Square Footage | Notes                     |
|-------------|----------------------------|-------------------|-------------------------|---------------------|---------------------------|
| 2121 - 2129 | Vacant                     | 70'-0"            |                         |                     |                           |
| 2131        | Cuban Café                 | 50'-0"            | 2'-1" x 8'-10"          | 18.4                |                           |
| 2133        | Subway                     | 30'-0"            | 3'-0" x 16'-0"          | 48                  | North Elevation           |
|             |                            | 50'-0"            | 3'-0" x 16'-0"          | 48                  | West Elevation            |
| 2135        | Quest Diagnostic           | 60'-0"            | 1'-6" x 14'-0"          | 21                  |                           |
| 2141        | United Artists Theatres    | 100'-0"           | 2'-0" x 32'-6"          | 65                  | "United Artists Theatres" |
|             |                            |                   | 2'-3" x 3'-4"           | 7.5                 | Top of Starburst          |
|             |                            |                   | 1'-4" x 5 3/4"          | 0.64                | Bottom of Starburst       |
| 2143        | Insight Credit Uhion       | 60'-0"            | 1'-4" x 8'-0"           | 12                  | Logo & "Insight"          |
|             |                            |                   | 1'-0" x 8'-0"           | 9                   | "Credit Union"            |
| 2147        | In & Out Barber Shop       | 20'-0"            | 1'-4" x 12'-0"          | 16                  | "Barber Shop"             |
|             |                            |                   | 1'-4" x 1'-0"           | 1.33                | "&"                       |
|             |                            |                   | 1'-0" x 8'-4"           | 8.33                | "Salon"                   |
| 2151        | Emery Medical              | 83'-0"            | 2'-5" x 30'-0"          | 72.5                | Logo & "Emery Medical"    |
|             |                            |                   | 2'-0" x 32'-6"          | 65                  | "Diagnostic Center"       |
| 2155        | Majestic Tan & Nails       | 15'-0"            | 1'-4" x 3'-6"           | 4.67                |                           |
| 2157        | King Buffet                | 52'-0"            | 2'-4" x 20'-0"          | 46.67               |                           |
| 2165        | Vacant                     | 35'-0"            |                         |                     |                           |
| 2169        | Mariner Finance            | 20'-0"            | 2'-10" x 2'-9"          | 7.79                | Compass Logo              |
|             |                            |                   | 1'-3" x 8'-10"          | 11.04               | "Mariner"                 |
|             |                            |                   | 10" x 5'-0"             | 4.17                | "Finance"                 |
| 2171        | Roc City Diner             | 25'-0"            | 2'-0" x 17'-6"          | 35                  |                           |
| 2175        | Marshalls                  | 140'-0"           | 6'-8" x 35'-8"          | 237.78              |                           |
| 2177        | Ross                       | 150'-0"           | 6'-0" x 24'-4"          | 146                 | "Ross"                    |
|             |                            |                   | 2'-6" x 30'-9"          | 76.88               | "Dress For Less"          |
| 2185        | Pepperidge Farm            | 26'-0"            | 1'-10 1/4" x 10'-4 1/2" | 19.24               |                           |
| 2189        | Bayridge Sushi             | 40'-0"            | 2'-1" x 19'-9"          | 41.15               |                           |
| 2193        | Styles For Less            | 40'-0"            | 2'-0" x 13'-6"          | 27                  |                           |
| 2197        | Snappy Nail Salon          | 17'-0"            | 2'-0" x 10'-6"          | 21                  |                           |
| 2199        | Riverwalk Family Dentistry | 23'-0"            | 1'-6" x 8'-8"           | 13                  |                           |
| 2207        | Famous Footwear            | 52'-0"            | 1'-10" x 23'-0"         | 42.17               |                           |
| 2227        | Petco                      | 80'-0"            | 4'-6" x 6'-10"          | 30.75               | Logo                      |
|             |                            |                   | 4'-10" x 15'-0"         | 72.5                | "Petco"                   |
|             |                            |                   | 1'-6" x 12'-0"          | 18                  | "Grooming"                |