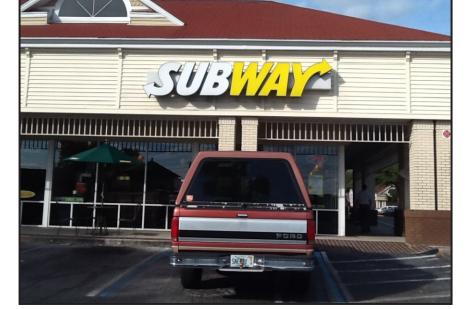

#### Wekiva Riverwalk - Main Shopping Center - Lot #1 - Sign Calculations **Site Address Tenant Name Storefront Length Sign Dimensions Sign Square Footage Notes** 2121 - 2129 Vacant 70'-0" 2131 Cuban Café 50'-0" 2'-1" x 8'-10" 18.4 2133 Subway 30'-0" 3'-0" x 16'-0" 48 North Elevation 48 50'-0" 3'-0" x 16'-0" West Elevation 2135 Quest Diagnostic 60'-0" 1'-6" x 14'-0" 21 65 2141 **United Artists Theatres** 100'-0" 2'-0" x 32'-6" "United Artists Theatres" 7.5 2'-3" x 3'-4" Top of Starburst 1'-4" x 5 3/4" 0.64 Bottom of Starburst 12 Insight Credit Uhion 60'-0" 1'-4" x 8'-0" Logo & "Insight" 2143 1'-0" x 8'-0" 9 "Credit Union" 16 2147 In & Out Barber Shop 20'-0" 1'-4" x 12'-0" "Barber Shop" "&" 1'-4" x 1'-0" 1.33 1'-0" x 8'-4" 8.33 "Salon" 83'-0" 2'-5" x 30'-0" 72.5 Logo & "Emery Medical" 2151 **Emery Medical** 65 2'-0" x 32'-6" "Diagnostic Center" 2155 Majestic Tan & Nails 15'-0" 1'-4" x 3'-6" 4.67 2157 46.67 King Buffet 52'-0" 2'-4" x 20'-0" 35'-0" 2165 Vacant 7.79 2169 Mariner Finance 20'-0" 2'-10" x 2'-9" Compass Logo 1'-3" x 8'-10" 11.04 "Mariner" 10" x 5'-0" 4.17 "Finance" 2171 Roc City Diner 25'-0" 2'-0" x 17'-6" 35 2175 140'-0" 237.78 Marshalls 6'-8" x 35'-8" 2177 Ross 150'-0" 6'-0" x 24'-4" 146 "Ross" 2'-6" x 30'-9" 76.88 "Dress For Less" 2185 Pepperidge Farm 26'-0" 1'-10 1/4" x 10'-4 1/2" 19.24 41.15 2189 Bayridge Sushi 40'-0" 2'-1" x 19'-9" Styles For Less 2'-0" x 13'-6" 2193 40'-0" 2197 Snappy Nail Salon 17'-0" 2'-0" x 10'-6" 21 2199 Riverwalk Family Dentistry 23'-0" 1'-6" x 8'-8" 13 2207 Famous Footwear 52'-0" 1'-10" x 23'-0" 42.17 2227 Petco 80'-0" 4'-6" x 6'-10" 30.75 Logo 4'-10" x 15'-0" 72.5 "Petco" 1'-6" x 12'-0" "Grooming"

2201 - East Elevation

2205 - East Elevation

2201 - 2205 - Monument Sign

| ite Address | Tenant Name                | Storefront Length | Sign Dimensions         | Sign Square Footage | Notes                     |
|-------------|----------------------------|-------------------|-------------------------|---------------------|---------------------------|
| 2121 - 2129 | Vacant                     | 70'-0"            |                         |                     |                           |
| 2131        | Cuban Café                 | 50'-0"            | 2'-1" x 8'-10"          | 18.4                |                           |
| 2133        | Subway                     | 30'-0"            | 3'-0" x 16'-0"          | 48                  | North Elevation           |
|             |                            | 50'-0"            | 3'-0" x 16'-0"          | 48                  | West Elevation            |
| 2135        | Quest Diagnostic           | 60'-0"            | 1'-6" x 14'-0"          | 21                  |                           |
| 2141        | United Artists Theatres    | 100'-0"           | 2'-0" x 32'-6"          | 65                  | "United Artists Theatres" |
|             |                            |                   | 2'-3" x 3'-4"           | 7.5                 | Top of Starburst          |
|             |                            |                   | 1'-4" x 5 3/4"          | 0.64                | Bottom of Starburst       |
| 2143        | Insight Credit Uhion       | 60'-0"            | 1'-4" x 8'-0"           | 12                  | Logo & "Insight"          |
|             |                            |                   | 1'-0" x 8'-0"           | 9                   | "Credit Union"            |
| 2147        | In & Out Barber Shop       | 20'-0"            | 1'-4" x 12'-0"          | 16                  | "Barber Shop"             |
|             |                            |                   | 1'-4" x 1'-0"           | 1.33                | "&"                       |
|             |                            |                   | 1'-0" x 8'-4"           | 8.33                | "Salon"                   |
| 2151        | Emery Medical              | 83'-0"            | 2'-5" x 30'-0"          | 72.5                | Logo & "Emery Medical"    |
|             |                            |                   | 2'-0" x 32'-6"          | 65                  | "Diagnostic Center"       |
| 2155        | Majestic Tan & Nails       | 15'-0"            | 1'-4" x 3'-6"           | 4.67                |                           |
| 2157        | King Buffet                | 52'-0"            | 2'-4" x 20'-0"          | 46.67               |                           |
| 2165        | Vacant                     | 35'-0"            |                         |                     |                           |
| 2169        | Mariner Finance            | 20'-0"            | 2'-10" x 2'-9"          | 7.79                | Compass Logo              |
|             |                            |                   | 1'-3" x 8'-10"          | 11.04               | "Mariner"                 |
|             |                            |                   | 10" x 5'-0"             | 4.17                | "Finance"                 |
| 2171        | Roc City Diner             | 25'-0"            | 2'-0" x 17'-6"          | 35                  |                           |
| 2175        | Marshalls                  | 140'-0"           | 6'-8" x 35'-8"          | 237.78              |                           |
| 2177        | Ross                       | 150'-0"           | 6'-0" x 24'-4"          | 146                 | "Ross"                    |
|             |                            |                   | 2'-6" x 30'-9"          | 76.88               | "Dress For Less"          |
| 2185        | Pepperidge Farm            | 26'-0"            | 1'-10 1/4" x 10'-4 1/2" | 19.24               |                           |
| 2189        | Bayridge Sushi             | 40'-0"            | 2'-1" x 19'-9"          | 41.15               |                           |
| 2193        | Styles For Less            | 40'-0"            | 2'-0" x 13'-6"          | 27                  |                           |
| 2197        | Snappy Nail Salon          | 17'-0"            | 2'-0" x 10'-6"          | 21                  |                           |
| 2199        | Riverwalk Family Dentistry | 23'-0"            | 1'-6" x 8'-8"           | 13                  |                           |
| 2207        | Famous Footwear            | 52'-0"            | 1'-10" x 23'-0"         | 42.17               |                           |
| 2227        | Petco                      | 80'-0"            | 4'-6" x 6'-10"          | 30.75               | Logo                      |
|             |                            |                   | 4'-10" x 15'-0"         | 72.5                | "Petco"                   |
|             |                            |                   | 1'-6" x 12'-0"          | 18                  | "Grooming"                |