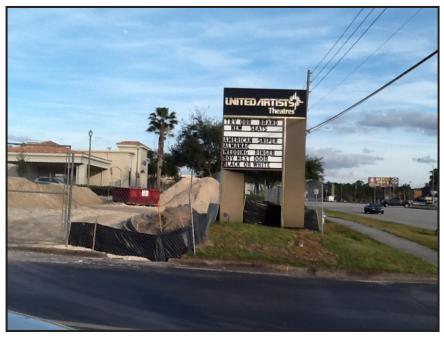

# Master Sign Plan Conditions

- 1. Secondary Monument Sign. No more than three (3) anchor business signs may be displayed on the secondary monument sign (Wekiva Springs Road) on a temporary basis as shown within Exhibit "A" and shall only be provided for Marshalls, Ross and Bed, Bath & Beyond as shown in Exhibit "A". Such business sign shall not be replaced if the business closes and leaves the Wekiva Riverwalk shopping plaza. Should any of these three businesses change their corporate name to another due to merger, rebranding, etc., the sign appearing on the secondary monument sign, as shown in Exhibit "A" shall be removed and cannot be replaced. At such time the business name is removed from the monument sign, it shall not be replaced by any other another business. The shopping plaza name shall remain on the secondary monument sign.
- 2. To meet the intent of the sign ordinance, the Master Sign Plan for Wekiva RiverWalk Plaza shall not be allowed to use or shall have limited use of the following sign types until such time as all three temporary business signs (Marshalls, Ross and Bed, Bath & Beyond) are permanently removed from the secondary monument sign:
  - a. Electronic reader boards are not allowed within the any monument sign along Semoran Boulevard.
  - b. Human signs are limited to not more than two (2) permits per year for any business within the Wekiva Riverwalk Shopping Plaza. Prior to issuance of a human sign permit by the City, the business must obtain a letter of authorization from the shopping plaza landlord and include such letter within their sign permit application.
  - c. No portable trailer signs shall be allowed for any business within the Wekiva Riverwalk Shopping Plaza.
- 3. At the time the movie theater vacates the Wekiva Riverwalk Plaza, the current movie pole\pylon sign along Semoran Blvd. shall be permanently removed by the shopping plaza owner. Said pole\pylon sign shall not be replaced.

#### Wekiva Riverwalk - Main Shopping Center - Lot #1 - Sign Calculations **Site Address Tenant Name Storefront Length Sign Dimensions Sign Square Footage Notes** 2121 - 2129 Vacant 70'-0" 2131 Cuban Café 50'-0" 2'-1" x 8'-10" 18.4 2133 Subway 30'-0" 3'-0" x 16'-0" 48 North Elevation 48 50'-0" 3'-0" x 16'-0" West Elevation 2135 Quest Diagnostic 60'-0" 1'-6" x 14'-0" 21 65 2141 **United Artists Theatres** 100'-0" 2'-0" x 32'-6" "United Artists Theatres" 7.5 2'-3" x 3'-4" Top of Starburst 1'-4" x 5 3/4" 0.64 Bottom of Starburst 12 Insight Credit Uhion 60'-0" 1'-4" x 8'-0" Logo & "Insight" 2143 1'-0" x 8'-0" 9 "Credit Union" 16 2147 In & Out Barber Shop 20'-0" 1'-4" x 12'-0" "Barber Shop" "&" 1'-4" x 1'-0" 1.33 1'-0" x 8'-4" 8.33 "Salon" 83'-0" 2'-5" x 30'-0" 72.5 Logo & "Emery Medical" 2151 **Emery Medical** 65 2'-0" x 32'-6" "Diagnostic Center" 2155 Majestic Tan & Nails 15'-0" 1'-4" x 3'-6" 4.67 2157 46.67 King Buffet 52'-0" 2'-4" x 20'-0" 35'-0" 2165 Vacant 7.79 2169 Mariner Finance 20'-0" 2'-10" x 2'-9" Compass Logo 1'-3" x 8'-10" 11.04 "Mariner" 10" x 5'-0" 4.17 "Finance" 2171 Roc City Diner 25'-0" 2'-0" x 17'-6" 35 2175 140'-0" 237.78 Marshalls 6'-8" x 35'-8" 2177 Ross 150'-0" 6'-0" x 24'-4" 146 "Ross" 2'-6" x 30'-9" 76.88 "Dress For Less" 2185 Pepperidge Farm 26'-0" 1'-10 1/4" x 10'-4 1/2" 19.24 41.15 2189 Bayridge Sushi 40'-0" 2'-1" x 19'-9" Styles For Less 2'-0" x 13'-6" 2193 40'-0" 2197 Snappy Nail Salon 17'-0" 2'-0" x 10'-6" 21 2199 Riverwalk Family Dentistry 23'-0" 1'-6" x 8'-8" 13 2207 Famous Footwear 52'-0" 1'-10" x 23'-0" 42.17 2227 Petco 80'-0" 4'-6" x 6'-10" 30.75 Logo 4'-10" x 15'-0" 72.5 "Petco" 1'-6" x 12'-0" "Grooming"

2201 - East Elevation

2205 - East Elevation

2201 - 2205 - Monument Sign

| ite Address | Tenant Name                | Storefront Length | Sign Dimensions         | Sign Square Footage | Notes                     |
|-------------|----------------------------|-------------------|-------------------------|---------------------|---------------------------|
| 2121 - 2129 | Vacant                     | 70'-0"            |                         |                     |                           |
| 2131        | Cuban Café                 | 50'-0"            | 2'-1" x 8'-10"          | 18.4                |                           |
| 2133        | Subway                     | 30'-0"            | 3'-0" x 16'-0"          | 48                  | North Elevation           |
|             |                            | 50'-0"            | 3'-0" x 16'-0"          | 48                  | West Elevation            |
| 2135        | Quest Diagnostic           | 60'-0"            | 1'-6" x 14'-0"          | 21                  |                           |
| 2141        | United Artists Theatres    | 100'-0"           | 2'-0" x 32'-6"          | 65                  | "United Artists Theatres" |
|             |                            |                   | 2'-3" x 3'-4"           | 7.5                 | Top of Starburst          |
|             |                            |                   | 1'-4" x 5 3/4"          | 0.64                | Bottom of Starburst       |
| 2143        | Insight Credit Uhion       | 60'-0"            | 1'-4" x 8'-0"           | 12                  | Logo & "Insight"          |
|             |                            |                   | 1'-0" x 8'-0"           | 9                   | "Credit Union"            |
| 2147        | In & Out Barber Shop       | 20'-0"            | 1'-4" x 12'-0"          | 16                  | "Barber Shop"             |
|             |                            |                   | 1'-4" x 1'-0"           | 1.33                | "&"                       |
|             |                            |                   | 1'-0" x 8'-4"           | 8.33                | "Salon"                   |
| 2151        | Emery Medical              | 83'-0"            | 2'-5" x 30'-0"          | 72.5                | Logo & "Emery Medical"    |
|             |                            |                   | 2'-0" x 32'-6"          | 65                  | "Diagnostic Center"       |
| 2155        | Majestic Tan & Nails       | 15'-0"            | 1'-4" x 3'-6"           | 4.67                |                           |
| 2157        | King Buffet                | 52'-0"            | 2'-4" x 20'-0"          | 46.67               |                           |
| 2165        | Vacant                     | 35'-0"            |                         |                     |                           |
| 2169        | Mariner Finance            | 20'-0"            | 2'-10" x 2'-9"          | 7.79                | Compass Logo              |
|             |                            |                   | 1'-3" x 8'-10"          | 11.04               | "Mariner"                 |
|             |                            |                   | 10" x 5'-0"             | 4.17                | "Finance"                 |
| 2171        | Roc City Diner             | 25'-0"            | 2'-0" x 17'-6"          | 35                  |                           |
| 2175        | Marshalls                  | 140'-0"           | 6'-8" x 35'-8"          | 237.78              |                           |
| 2177        | Ross                       | 150'-0"           | 6'-0" x 24'-4"          | 146                 | "Ross"                    |
|             |                            |                   | 2'-6" x 30'-9"          | 76.88               | "Dress For Less"          |
| 2185        | Pepperidge Farm            | 26'-0"            | 1'-10 1/4" x 10'-4 1/2" | 19.24               |                           |
| 2189        | Bayridge Sushi             | 40'-0"            | 2'-1" x 19'-9"          | 41.15               |                           |
| 2193        | Styles For Less            | 40'-0"            | 2'-0" x 13'-6"          | 27                  |                           |
| 2197        | Snappy Nail Salon          | 17'-0"            | 2'-0" x 10'-6"          | 21                  |                           |
| 2199        | Riverwalk Family Dentistry | 23'-0"            | 1'-6" x 8'-8"           | 13                  |                           |
| 2207        | Famous Footwear            | 52'-0"            | 1'-10" x 23'-0"         | 42.17               |                           |
| 2227        | Petco                      | 80'-0"            | 4'-6" x 6'-10"          | 30.75               | Logo                      |
|             |                            |                   | 4'-10" x 15'-0"         | 72.5                | "Petco"                   |
|             |                            |                   | 1'-6" x 12'-0"          | 18                  | "Grooming"                |