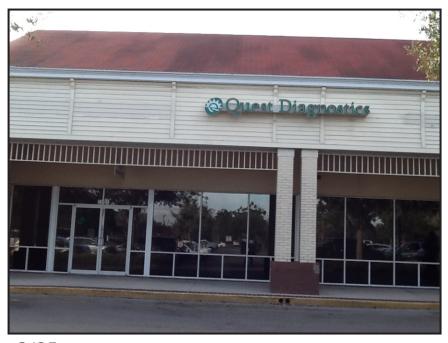

#### Wekiva Riverwalk - Main Shopping Center - Lot #1 - Sign Calculations **Site Address Tenant Name Storefront Length Sign Dimensions Sign Square Footage Notes** 2121 - 2129 Vacant 70'-0" 2131 Cuban Café 50'-0" 2'-1" x 8'-10" 18.4 2133 Subway 30'-0" 3'-0" x 16'-0" 48 North Elevation 48 50'-0" 3'-0" x 16'-0" West Elevation 2135 Quest Diagnostic 60'-0" 1'-6" x 14'-0" 21 65 2141 **United Artists Theatres** 100'-0" 2'-0" x 32'-6" "United Artists Theatres" 7.5 2'-3" x 3'-4" Top of Starburst 1'-4" x 5 3/4" 0.64 Bottom of Starburst 12 Insight Credit Uhion 60'-0" 1'-4" x 8'-0" Logo & "Insight" 2143 1'-0" x 8'-0" 9 "Credit Union" 16 2147 In & Out Barber Shop 20'-0" 1'-4" x 12'-0" "Barber Shop" "&" 1'-4" x 1'-0" 1.33 1'-0" x 8'-4" 8.33 "Salon" 83'-0" 2'-5" x 30'-0" 72.5 Logo & "Emery Medical" 2151 **Emery Medical** 65 2'-0" x 32'-6" "Diagnostic Center" 2155 Majestic Tan & Nails 15'-0" 1'-4" x 3'-6" 4.67 2157 46.67 King Buffet 52'-0" 2'-4" x 20'-0" 35'-0" 2165 Vacant 7.79 2169 Mariner Finance 20'-0" 2'-10" x 2'-9" Compass Logo 1'-3" x 8'-10" 11.04 "Mariner" 10" x 5'-0" 4.17 "Finance" 2171 Roc City Diner 25'-0" 2'-0" x 17'-6" 35 2175 140'-0" 237.78 Marshalls 6'-8" x 35'-8" 2177 Ross 150'-0" 6'-0" x 24'-4" 146 "Ross" 2'-6" x 30'-9" 76.88 "Dress For Less" 2185 Pepperidge Farm 26'-0" 1'-10 1/4" x 10'-4 1/2" 19.24 41.15 2189 Bayridge Sushi 40'-0" 2'-1" x 19'-9" Styles For Less 2'-0" x 13'-6" 2193 40'-0" 2197 Snappy Nail Salon 17'-0" 2'-0" x 10'-6" 21 2199 Riverwalk Family Dentistry 23'-0" 1'-6" x 8'-8" 13 2207 Famous Footwear 52'-0" 1'-10" x 23'-0" 42.17 2227 Petco 80'-0" 4'-6" x 6'-10" 30.75 Logo 4'-10" x 15'-0" 72.5 "Petco" 1'-6" x 12'-0" "Grooming"

2201 - East Elevation

2205 - East Elevation

2201 - 2205 - Monument Sign

| ite Address | Tenant Name                | Storefront Length | Sign Dimensions         | Sign Square Footage | Notes                     |
|-------------|----------------------------|-------------------|-------------------------|---------------------|---------------------------|
| 2121 - 2129 | Vacant                     | 70'-0"            |                         |                     |                           |
| 2131        | Cuban Café                 | 50'-0"            | 2'-1" x 8'-10"          | 18.4                |                           |
| 2133        | Subway                     | 30'-0"            | 3'-0" x 16'-0"          | 48                  | North Elevation           |
|             |                            | 50'-0"            | 3'-0" x 16'-0"          | 48                  | West Elevation            |
| 2135        | Quest Diagnostic           | 60'-0"            | 1'-6" x 14'-0"          | 21                  |                           |
| 2141        | United Artists Theatres    | 100'-0"           | 2'-0" x 32'-6"          | 65                  | "United Artists Theatres" |
|             |                            |                   | 2'-3" x 3'-4"           | 7.5                 | Top of Starburst          |
|             |                            |                   | 1'-4" x 5 3/4"          | 0.64                | Bottom of Starburst       |
| 2143        | Insight Credit Uhion       | 60'-0"            | 1'-4" x 8'-0"           | 12                  | Logo & "Insight"          |
|             |                            |                   | 1'-0" x 8'-0"           | 9                   | "Credit Union"            |
| 2147        | In & Out Barber Shop       | 20'-0"            | 1'-4" x 12'-0"          | 16                  | "Barber Shop"             |
|             |                            |                   | 1'-4" x 1'-0"           | 1.33                | "&"                       |
|             |                            |                   | 1'-0" x 8'-4"           | 8.33                | "Salon"                   |
| 2151        | Emery Medical              | 83'-0"            | 2'-5" x 30'-0"          | 72.5                | Logo & "Emery Medical"    |
|             |                            |                   | 2'-0" x 32'-6"          | 65                  | "Diagnostic Center"       |
| 2155        | Majestic Tan & Nails       | 15'-0"            | 1'-4" x 3'-6"           | 4.67                |                           |
| 2157        | King Buffet                | 52'-0"            | 2'-4" x 20'-0"          | 46.67               |                           |
| 2165        | Vacant                     | 35'-0"            |                         |                     |                           |
| 2169        | Mariner Finance            | 20'-0"            | 2'-10" x 2'-9"          | 7.79                | Compass Logo              |
|             |                            |                   | 1'-3" x 8'-10"          | 11.04               | "Mariner"                 |
|             |                            |                   | 10" x 5'-0"             | 4.17                | "Finance"                 |
| 2171        | Roc City Diner             | 25'-0"            | 2'-0" x 17'-6"          | 35                  |                           |
| 2175        | Marshalls                  | 140'-0"           | 6'-8" x 35'-8"          | 237.78              |                           |
| 2177        | Ross                       | 150'-0"           | 6'-0" x 24'-4"          | 146                 | "Ross"                    |
|             |                            |                   | 2'-6" x 30'-9"          | 76.88               | "Dress For Less"          |
| 2185        | Pepperidge Farm            | 26'-0"            | 1'-10 1/4" x 10'-4 1/2" | 19.24               |                           |
| 2189        | Bayridge Sushi             | 40'-0"            | 2'-1" x 19'-9"          | 41.15               |                           |
| 2193        | Styles For Less            | 40'-0"            | 2'-0" x 13'-6"          | 27                  |                           |
| 2197        | Snappy Nail Salon          | 17'-0"            | 2'-0" x 10'-6"          | 21                  |                           |
| 2199        | Riverwalk Family Dentistry | 23'-0"            | 1'-6" x 8'-8"           | 13                  |                           |
| 2207        | Famous Footwear            | 52'-0"            | 1'-10" x 23'-0"         | 42.17               |                           |
| 2227        | Petco                      | 80'-0"            | 4'-6" x 6'-10"          | 30.75               | Logo                      |
|             |                            |                   | 4'-10" x 15'-0"         | 72.5                | "Petco"                   |
|             |                            |                   | 1'-6" x 12'-0"          | 18                  | "Grooming"                |