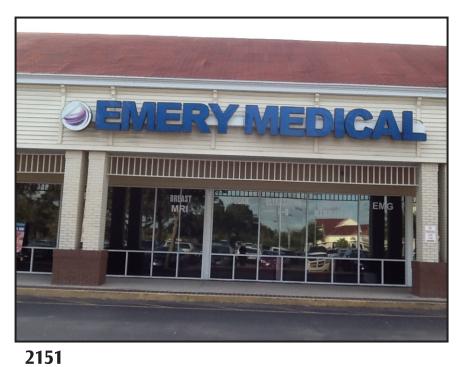

#### Wekiva Riverwalk - Main Shopping Center - Lot #1 - Sign Calculations **Site Address Tenant Name Storefront Length Sign Dimensions Sign Square Footage Notes** 2121 - 2129 Vacant 70'-0" 2131 Cuban Café 50'-0" 2'-1" x 8'-10" 18.4 2133 Subway 30'-0" 3'-0" x 16'-0" 48 North Elevation 48 50'-0" 3'-0" x 16'-0" West Elevation 2135 Quest Diagnostic 60'-0" 1'-6" x 14'-0" 21 65 2141 **United Artists Theatres** 100'-0" 2'-0" x 32'-6" "United Artists Theatres" 7.5 2'-3" x 3'-4" Top of Starburst 1'-4" x 5 3/4" 0.64 Bottom of Starburst 12 Insight Credit Uhion 60'-0" 1'-4" x 8'-0" Logo & "Insight" 2143 1'-0" x 8'-0" 9 "Credit Union" 16 2147 In & Out Barber Shop 20'-0" 1'-4" x 12'-0" "Barber Shop" "&" 1'-4" x 1'-0" 1.33 1'-0" x 8'-4" 8.33 "Salon" 83'-0" 2'-5" x 30'-0" 72.5 Logo & "Emery Medical" 2151 **Emery Medical** 65 2'-0" x 32'-6" "Diagnostic Center" 2155 Majestic Tan & Nails 15'-0" 1'-4" x 3'-6" 4.67 2157 46.67 King Buffet 52'-0" 2'-4" x 20'-0" 35'-0" 2165 Vacant 7.79 2169 Mariner Finance 20'-0" 2'-10" x 2'-9" Compass Logo 1'-3" x 8'-10" 11.04 "Mariner" 10" x 5'-0" 4.17 "Finance" 2171 Roc City Diner 25'-0" 2'-0" x 17'-6" 35 2175 140'-0" 237.78 Marshalls 6'-8" x 35'-8" 2177 Ross 150'-0" 6'-0" x 24'-4" 146 "Ross" 2'-6" x 30'-9" 76.88 "Dress For Less" 2185 Pepperidge Farm 26'-0" 1'-10 1/4" x 10'-4 1/2" 19.24 41.15 2189 Bayridge Sushi 40'-0" 2'-1" x 19'-9" Styles For Less 2'-0" x 13'-6" 2193 40'-0" 2197 Snappy Nail Salon 17'-0" 2'-0" x 10'-6" 21 2199 Riverwalk Family Dentistry 23'-0" 1'-6" x 8'-8" 13 2207 Famous Footwear 52'-0" 1'-10" x 23'-0" 42.17 2227 Petco 80'-0" 4'-6" x 6'-10" 30.75 Logo 4'-10" x 15'-0" 72.5 "Petco" 1'-6" x 12'-0" "Grooming"

2201 - East Elevation

2205 - East Elevation

2201 - 2205 - Monument Sign

| ite Address | Tenant Name                | Storefront Length | Sign Dimensions         | Sign Square Footage | Notes                     |
|-------------|----------------------------|-------------------|-------------------------|---------------------|---------------------------|
| 2121 - 2129 | Vacant                     | 70'-0"            |                         |                     |                           |
| 2131        | Cuban Café                 | 50'-0"            | 2'-1" x 8'-10"          | 18.4                |                           |
| 2133        | Subway                     | 30'-0"            | 3'-0" x 16'-0"          | 48                  | North Elevation           |
|             |                            | 50'-0"            | 3'-0" x 16'-0"          | 48                  | West Elevation            |
| 2135        | Quest Diagnostic           | 60'-0"            | 1'-6" x 14'-0"          | 21                  |                           |
| 2141        | United Artists Theatres    | 100'-0"           | 2'-0" x 32'-6"          | 65                  | "United Artists Theatres" |
|             |                            |                   | 2'-3" x 3'-4"           | 7.5                 | Top of Starburst          |
|             |                            |                   | 1'-4" x 5 3/4"          | 0.64                | Bottom of Starburst       |
| 2143        | Insight Credit Uhion       | 60'-0"            | 1'-4" x 8'-0"           | 12                  | Logo & "Insight"          |
|             |                            |                   | 1'-0" x 8'-0"           | 9                   | "Credit Union"            |
| 2147        | In & Out Barber Shop       | 20'-0"            | 1'-4" x 12'-0"          | 16                  | "Barber Shop"             |
|             |                            |                   | 1'-4" x 1'-0"           | 1.33                | "&"                       |
|             |                            |                   | 1'-0" x 8'-4"           | 8.33                | "Salon"                   |
| 2151        | Emery Medical              | 83'-0"            | 2'-5" x 30'-0"          | 72.5                | Logo & "Emery Medical"    |
|             |                            |                   | 2'-0" x 32'-6"          | 65                  | "Diagnostic Center"       |
| 2155        | Majestic Tan & Nails       | 15'-0"            | 1'-4" x 3'-6"           | 4.67                |                           |
| 2157        | King Buffet                | 52'-0"            | 2'-4" x 20'-0"          | 46.67               |                           |
| 2165        | Vacant                     | 35'-0"            |                         |                     |                           |
| 2169        | Mariner Finance            | 20'-0"            | 2'-10" x 2'-9"          | 7.79                | Compass Logo              |
|             |                            |                   | 1'-3" x 8'-10"          | 11.04               | "Mariner"                 |
|             |                            |                   | 10" x 5'-0"             | 4.17                | "Finance"                 |
| 2171        | Roc City Diner             | 25'-0"            | 2'-0" x 17'-6"          | 35                  |                           |
| 2175        | Marshalls                  | 140'-0"           | 6'-8" x 35'-8"          | 237.78              |                           |
| 2177        | Ross                       | 150'-0"           | 6'-0" x 24'-4"          | 146                 | "Ross"                    |
|             |                            |                   | 2'-6" x 30'-9"          | 76.88               | "Dress For Less"          |
| 2185        | Pepperidge Farm            | 26'-0"            | 1'-10 1/4" x 10'-4 1/2" | 19.24               |                           |
| 2189        | Bayridge Sushi             | 40'-0"            | 2'-1" x 19'-9"          | 41.15               |                           |
| 2193        | Styles For Less            | 40'-0"            | 2'-0" x 13'-6"          | 27                  |                           |
| 2197        | Snappy Nail Salon          | 17'-0"            | 2'-0" x 10'-6"          | 21                  |                           |
| 2199        | Riverwalk Family Dentistry | 23'-0"            | 1'-6" x 8'-8"           | 13                  |                           |
| 2207        | Famous Footwear            | 52'-0"            | 1'-10" x 23'-0"         | 42.17               |                           |
| 2227        | Petco                      | 80'-0"            | 4'-6" x 6'-10"          | 30.75               | Logo                      |
|             |                            |                   | 4'-10" x 15'-0"         | 72.5                | "Petco"                   |
|             |                            |                   | 1'-6" x 12'-0"          | 18                  | "Grooming"                |