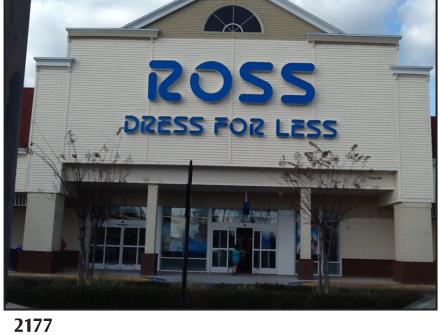

#### Wekiva Riverwalk - Main Shopping Center - Lot #1 - Sign Calculations **Site Address Tenant Name Storefront Length Sign Dimensions Sign Square Footage Notes** 2121 - 2129 Vacant 70'-0" 2131 Cuban Café 50'-0" 2'-1" x 8'-10" 18.4 2133 Subway 30'-0" 3'-0" x 16'-0" 48 North Elevation 48 50'-0" 3'-0" x 16'-0" West Elevation 2135 Quest Diagnostic 60'-0" 1'-6" x 14'-0" 21 65 2141 **United Artists Theatres** 100'-0" 2'-0" x 32'-6" "United Artists Theatres" 7.5 2'-3" x 3'-4" Top of Starburst 1'-4" x 5 3/4" 0.64 Bottom of Starburst 12 Insight Credit Uhion 60'-0" 1'-4" x 8'-0" Logo & "Insight" 2143 1'-0" x 8'-0" 9 "Credit Union" 16 2147 In & Out Barber Shop 20'-0" 1'-4" x 12'-0" "Barber Shop" "&" 1'-4" x 1'-0" 1.33 1'-0" x 8'-4" 8.33 "Salon" 83'-0" 2'-5" x 30'-0" 72.5 Logo & "Emery Medical" 2151 **Emery Medical** 65 2'-0" x 32'-6" "Diagnostic Center" 2155 Majestic Tan & Nails 15'-0" 1'-4" x 3'-6" 4.67 2157 46.67 King Buffet 52'-0" 2'-4" x 20'-0" 35'-0" 2165 Vacant 7.79 2169 Mariner Finance 20'-0" 2'-10" x 2'-9" Compass Logo 1'-3" x 8'-10" 11.04 "Mariner" 10" x 5'-0" 4.17 "Finance" 2171 Roc City Diner 25'-0" 2'-0" x 17'-6" 35 2175 140'-0" 237.78 Marshalls 6'-8" x 35'-8" 2177 Ross 150'-0" 6'-0" x 24'-4" 146 "Ross" 2'-6" x 30'-9" 76.88 "Dress For Less" 2185 Pepperidge Farm 26'-0" 1'-10 1/4" x 10'-4 1/2" 19.24 41.15 2189 Bayridge Sushi 40'-0" 2'-1" x 19'-9" Styles For Less 2'-0" x 13'-6" 2193 40'-0" 2197 Snappy Nail Salon 17'-0" 2'-0" x 10'-6" 21 2199 Riverwalk Family Dentistry 23'-0" 1'-6" x 8'-8" 13 2207 Famous Footwear 52'-0" 1'-10" x 23'-0" 42.17 2227 Petco 80'-0" 4'-6" x 6'-10" 30.75 Logo 4'-10" x 15'-0" 72.5 "Petco" 1'-6" x 12'-0" "Grooming"

2201 - East Elevation

2205 - East Elevation

2201 - 2205 - Monument Sign

| ite Address | Tenant Name                | Storefront Length | Sign Dimensions         | Sign Square Footage | Notes                     |
|-------------|----------------------------|-------------------|-------------------------|---------------------|---------------------------|
| 2121 - 2129 | Vacant                     | 70'-0"            |                         |                     |                           |
| 2131        | Cuban Café                 | 50'-0"            | 2'-1" x 8'-10"          | 18.4                |                           |
| 2133        | Subway                     | 30'-0"            | 3'-0" x 16'-0"          | 48                  | North Elevation           |
|             |                            | 50'-0"            | 3'-0" x 16'-0"          | 48                  | West Elevation            |
| 2135        | Quest Diagnostic           | 60'-0"            | 1'-6" x 14'-0"          | 21                  |                           |
| 2141        | United Artists Theatres    | 100'-0"           | 2'-0" x 32'-6"          | 65                  | "United Artists Theatres" |
|             |                            |                   | 2'-3" x 3'-4"           | 7.5                 | Top of Starburst          |
|             |                            |                   | 1'-4" x 5 3/4"          | 0.64                | Bottom of Starburst       |
| 2143        | Insight Credit Uhion       | 60'-0"            | 1'-4" x 8'-0"           | 12                  | Logo & "Insight"          |
|             |                            |                   | 1'-0" x 8'-0"           | 9                   | "Credit Union"            |
| 2147        | In & Out Barber Shop       | 20'-0"            | 1'-4" x 12'-0"          | 16                  | "Barber Shop"             |
|             |                            |                   | 1'-4" x 1'-0"           | 1.33                | "&"                       |
|             |                            |                   | 1'-0" x 8'-4"           | 8.33                | "Salon"                   |
| 2151        | Emery Medical              | 83'-0"            | 2'-5" x 30'-0"          | 72.5                | Logo & "Emery Medical"    |
|             |                            |                   | 2'-0" x 32'-6"          | 65                  | "Diagnostic Center"       |
| 2155        | Majestic Tan & Nails       | 15'-0"            | 1'-4" x 3'-6"           | 4.67                |                           |
| 2157        | King Buffet                | 52'-0"            | 2'-4" x 20'-0"          | 46.67               |                           |
| 2165        | Vacant                     | 35'-0"            |                         |                     |                           |
| 2169        | Mariner Finance            | 20'-0"            | 2'-10" x 2'-9"          | 7.79                | Compass Logo              |
|             |                            |                   | 1'-3" x 8'-10"          | 11.04               | "Mariner"                 |
|             |                            |                   | 10" x 5'-0"             | 4.17                | "Finance"                 |
| 2171        | Roc City Diner             | 25'-0"            | 2'-0" x 17'-6"          | 35                  |                           |
| 2175        | Marshalls                  | 140'-0"           | 6'-8" x 35'-8"          | 237.78              |                           |
| 2177        | Ross                       | 150'-0"           | 6'-0" x 24'-4"          | 146                 | "Ross"                    |
|             |                            |                   | 2'-6" x 30'-9"          | 76.88               | "Dress For Less"          |
| 2185        | Pepperidge Farm            | 26'-0"            | 1'-10 1/4" x 10'-4 1/2" | 19.24               |                           |
| 2189        | Bayridge Sushi             | 40'-0"            | 2'-1" x 19'-9"          | 41.15               |                           |
| 2193        | Styles For Less            | 40'-0"            | 2'-0" x 13'-6"          | 27                  |                           |
| 2197        | Snappy Nail Salon          | 17'-0"            | 2'-0" x 10'-6"          | 21                  |                           |
| 2199        | Riverwalk Family Dentistry | 23'-0"            | 1'-6" x 8'-8"           | 13                  |                           |
| 2207        | Famous Footwear            | 52'-0"            | 1'-10" x 23'-0"         | 42.17               |                           |
| 2227        | Petco                      | 80'-0"            | 4'-6" x 6'-10"          | 30.75               | Logo                      |
|             |                            |                   | 4'-10" x 15'-0"         | 72.5                | "Petco"                   |
|             |                            |                   | 1'-6" x 12'-0"          | 18                  | "Grooming"                |