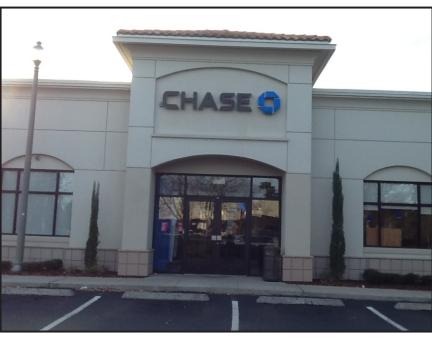

2111 - North Elevation

23 11 - South Elevation

2111 - West Elevation

2111 - Monument Sign

|              | Wekiva Riverwalk - Lot #5 - Sign Calculations |                   |                           |                     |                 |  |  |
|--------------|-----------------------------------------------|-------------------|---------------------------|---------------------|-----------------|--|--|
| Site Address | Tenant Name                                   | Storefront Length | Sign Dimensions           | Sign Square Footage | Notes           |  |  |
| 2201         | Chipotle                                      | 40'-0"            | 2'-0" x 16'-8"            | 33.33               |                 |  |  |
| 2205         | Mattress Firm                                 | 62'-0"            | 1'-3" x 13'-0"            | 16.25               | East Elevation  |  |  |
|              |                                               | 65'-0"            | 1'-3" x 13'-0"            | 16.25               | North Elevation |  |  |
|              |                                               |                   |                           |                     |                 |  |  |
|              |                                               |                   | Total Sign Square Footage | 65.83               |                 |  |  |
|              |                                               |                   |                           |                     |                 |  |  |
|              |                                               |                   |                           |                     |                 |  |  |
|              |                                               |                   |                           |                     |                 |  |  |
|              |                                               |                   |                           |                     |                 |  |  |
|              |                                               |                   |                           |                     |                 |  |  |
|              |                                               |                   |                           |                     |                 |  |  |
|              |                                               |                   |                           |                     |                 |  |  |
|              |                                               |                   |                           |                     |                 |  |  |
|              |                                               |                   |                           |                     |                 |  |  |
|              |                                               |                   |                           |                     |                 |  |  |
|              |                                               |                   |                           |                     |                 |  |  |
|              |                                               | M                 | onument Signage           |                     |                 |  |  |
|              | M + 0'                                        | IMI               |                           | 40.5                |                 |  |  |
|              | Monument Sign                                 |                   | 4'-6" x 11'-0"            | 49.5                |                 |  |  |
|              |                                               |                   | T. (10)                   | 40.5                |                 |  |  |
|              |                                               |                   | Total Sign Square Footage | 49.5                |                 |  |  |
|              |                                               |                   |                           |                     |                 |  |  |
|              |                                               |                   |                           |                     |                 |  |  |
|              |                                               |                   |                           |                     |                 |  |  |
|              |                                               |                   |                           |                     |                 |  |  |
|              |                                               |                   |                           |                     |                 |  |  |
|              |                                               |                   |                           |                     |                 |  |  |
|              |                                               |                   |                           |                     |                 |  |  |
|              |                                               |                   |                           |                     |                 |  |  |
|              |                                               |                   |                           |                     |                 |  |  |
|              |                                               |                   |                           |                     |                 |  |  |
|              |                                               |                   |                           |                     |                 |  |  |
|              |                                               |                   |                           |                     |                 |  |  |

|              | Wekiva Riverwalk - Lot #4 - Sign Calculations |                   |                           |                     |                 |  |  |
|--------------|-----------------------------------------------|-------------------|---------------------------|---------------------|-----------------|--|--|
| Site Address | Tenant Name                                   | Storefront Length | Sign Dimensions           | Sign Square Footage | Notes           |  |  |
| 2111         | Chase Bank                                    | 55'-0"            | 2'-2" x 10'-6"            | 22.75               | North Elevation |  |  |
|              |                                               | 77'-0"            | 2'-2" x 10'-6"            | 22.75               | West Elevation  |  |  |
|              |                                               | 55'-0"            | 2'-2" x 10'-6"            | 22.75               | South Elevation |  |  |
|              |                                               |                   |                           |                     |                 |  |  |
|              |                                               |                   | Total Sign Square Footage | 68.25               |                 |  |  |
|              |                                               |                   |                           |                     |                 |  |  |
|              |                                               |                   |                           |                     |                 |  |  |
|              |                                               |                   |                           |                     |                 |  |  |
|              |                                               |                   |                           |                     |                 |  |  |
|              |                                               |                   |                           |                     |                 |  |  |
|              |                                               |                   |                           |                     |                 |  |  |
|              |                                               |                   |                           |                     |                 |  |  |
|              |                                               |                   |                           |                     |                 |  |  |
|              |                                               |                   |                           |                     |                 |  |  |
|              |                                               |                   |                           |                     |                 |  |  |
|              |                                               |                   |                           |                     |                 |  |  |
|              |                                               | M                 | onument Signage           |                     |                 |  |  |
|              | Monument Sign                                 |                   | 3'-0" x 9'-6"             | 28.5                |                 |  |  |
|              |                                               |                   |                           |                     |                 |  |  |
|              |                                               |                   | Total Sign Square Footage | 28.5                |                 |  |  |
|              |                                               |                   |                           |                     |                 |  |  |
|              |                                               |                   |                           |                     |                 |  |  |
|              |                                               |                   |                           |                     |                 |  |  |
|              |                                               |                   |                           |                     |                 |  |  |
|              |                                               |                   |                           |                     |                 |  |  |
|              |                                               |                   |                           |                     |                 |  |  |
|              |                                               |                   |                           |                     |                 |  |  |
|              |                                               |                   |                           |                     |                 |  |  |
|              |                                               |                   |                           |                     |                 |  |  |
|              |                                               |                   |                           |                     |                 |  |  |
|              |                                               |                   |                           |                     |                 |  |  |
|              |                                               |                   |                           |                     |                 |  |  |