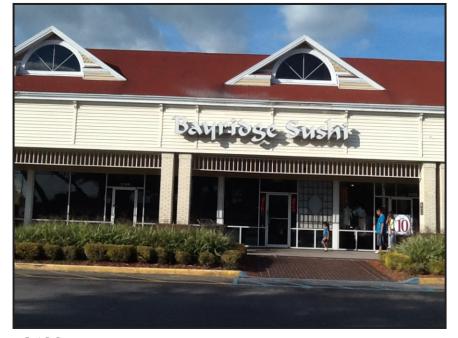

#### Wekiva Riverwalk - Main Shopping Center - Lot #1 - Sign Calculations **Site Address Tenant Name Storefront Length Sign Dimensions Sign Square Footage Notes** 2121 - 2129 Vacant 70'-0" 2131 Cuban Café 50'-0" 2'-1" x 8'-10" 18.4 2133 Subway 30'-0" 3'-0" x 16'-0" 48 North Elevation 48 50'-0" 3'-0" x 16'-0" West Elevation 2135 Quest Diagnostic 60'-0" 1'-6" x 14'-0" 21 65 2141 **United Artists Theatres** 100'-0" 2'-0" x 32'-6" "United Artists Theatres" 7.5 2'-3" x 3'-4" Top of Starburst 1'-4" x 5 3/4" 0.64 Bottom of Starburst 12 Insight Credit Uhion 60'-0" 1'-4" x 8'-0" Logo & "Insight" 2143 1'-0" x 8'-0" 9 "Credit Union" 16 2147 In & Out Barber Shop 20'-0" 1'-4" x 12'-0" "Barber Shop" "&" 1'-4" x 1'-0" 1.33 1'-0" x 8'-4" 8.33 "Salon" 83'-0" 2'-5" x 30'-0" 72.5 Logo & "Emery Medical" 2151 **Emery Medical** 65 2'-0" x 32'-6" "Diagnostic Center" 2155 Majestic Tan & Nails 15'-0" 1'-4" x 3'-6" 4.67 2157 46.67 King Buffet 52'-0" 2'-4" x 20'-0" 35'-0" 2165 Vacant 7.79 2169 Mariner Finance 20'-0" 2'-10" x 2'-9" Compass Logo 1'-3" x 8'-10" 11.04 "Mariner" 10" x 5'-0" 4.17 "Finance" 2171 Roc City Diner 25'-0" 2'-0" x 17'-6" 35 2175 140'-0" 237.78 Marshalls 6'-8" x 35'-8" 2177 Ross 150'-0" 6'-0" x 24'-4" 146 "Ross" 2'-6" x 30'-9" 76.88 "Dress For Less" 2185 Pepperidge Farm 26'-0" 1'-10 1/4" x 10'-4 1/2" 19.24 41.15 2189 Bayridge Sushi 40'-0" 2'-1" x 19'-9" Styles For Less 2'-0" x 13'-6" 2193 40'-0" 2197 Snappy Nail Salon 17'-0" 2'-0" x 10'-6" 21 2199 Riverwalk Family Dentistry 23'-0" 1'-6" x 8'-8" 13 2207 Famous Footwear 52'-0" 1'-10" x 23'-0" 42.17 2227 Petco 80'-0" 4'-6" x 6'-10" 30.75 Logo 4'-10" x 15'-0" 72.5 "Petco" 1'-6" x 12'-0" "Grooming"

2201 - East Elevation

2205 - East Elevation

2201 - 2205 - Monument Sign

| ite Address | Tenant Name                | Storefront Length | Sign Dimensions         | Sign Square Footage | Notes                     |
|-------------|----------------------------|-------------------|-------------------------|---------------------|---------------------------|
| 2121 - 2129 | Vacant                     | 70'-0"            |                         |                     |                           |
| 2131        | Cuban Café                 | 50'-0"            | 2'-1" x 8'-10"          | 18.4                |                           |
| 2133        | Subway                     | 30'-0"            | 3'-0" x 16'-0"          | 48                  | North Elevation           |
|             |                            | 50'-0"            | 3'-0" x 16'-0"          | 48                  | West Elevation            |
| 2135        | Quest Diagnostic           | 60'-0"            | 1'-6" x 14'-0"          | 21                  |                           |
| 2141        | United Artists Theatres    | 100'-0"           | 2'-0" x 32'-6"          | 65                  | "United Artists Theatres" |
|             |                            |                   | 2'-3" x 3'-4"           | 7.5                 | Top of Starburst          |
|             |                            |                   | 1'-4" x 5 3/4"          | 0.64                | Bottom of Starburst       |
| 2143        | Insight Credit Uhion       | 60'-0"            | 1'-4" x 8'-0"           | 12                  | Logo & "Insight"          |
|             |                            |                   | 1'-0" x 8'-0"           | 9                   | "Credit Union"            |
| 2147        | In & Out Barber Shop       | 20'-0"            | 1'-4" x 12'-0"          | 16                  | "Barber Shop"             |
|             |                            |                   | 1'-4" x 1'-0"           | 1.33                | "&"                       |
|             |                            |                   | 1'-0" x 8'-4"           | 8.33                | "Salon"                   |
| 2151        | Emery Medical              | 83'-0"            | 2'-5" x 30'-0"          | 72.5                | Logo & "Emery Medical"    |
|             |                            |                   | 2'-0" x 32'-6"          | 65                  | "Diagnostic Center"       |
| 2155        | Majestic Tan & Nails       | 15'-0"            | 1'-4" x 3'-6"           | 4.67                |                           |
| 2157        | King Buffet                | 52'-0"            | 2'-4" x 20'-0"          | 46.67               |                           |
| 2165        | Vacant                     | 35'-0"            |                         |                     |                           |
| 2169        | Mariner Finance            | 20'-0"            | 2'-10" x 2'-9"          | 7.79                | Compass Logo              |
|             |                            |                   | 1'-3" x 8'-10"          | 11.04               | "Mariner"                 |
|             |                            |                   | 10" x 5'-0"             | 4.17                | "Finance"                 |
| 2171        | Roc City Diner             | 25'-0"            | 2'-0" x 17'-6"          | 35                  |                           |
| 2175        | Marshalls                  | 140'-0"           | 6'-8" x 35'-8"          | 237.78              |                           |
| 2177        | Ross                       | 150'-0"           | 6'-0" x 24'-4"          | 146                 | "Ross"                    |
|             |                            |                   | 2'-6" x 30'-9"          | 76.88               | "Dress For Less"          |
| 2185        | Pepperidge Farm            | 26'-0"            | 1'-10 1/4" x 10'-4 1/2" | 19.24               |                           |
| 2189        | Bayridge Sushi             | 40'-0"            | 2'-1" x 19'-9"          | 41.15               |                           |
| 2193        | Styles For Less            | 40'-0"            | 2'-0" x 13'-6"          | 27                  |                           |
| 2197        | Snappy Nail Salon          | 17'-0"            | 2'-0" x 10'-6"          | 21                  |                           |
| 2199        | Riverwalk Family Dentistry | 23'-0"            | 1'-6" x 8'-8"           | 13                  |                           |
| 2207        | Famous Footwear            | 52'-0"            | 1'-10" x 23'-0"         | 42.17               |                           |
| 2227        | Petco                      | 80'-0"            | 4'-6" x 6'-10"          | 30.75               | Logo                      |
|             |                            |                   | 4'-10" x 15'-0"         | 72.5                | "Petco"                   |
|             |                            |                   | 1'-6" x 12'-0"          | 18                  | "Grooming"                |