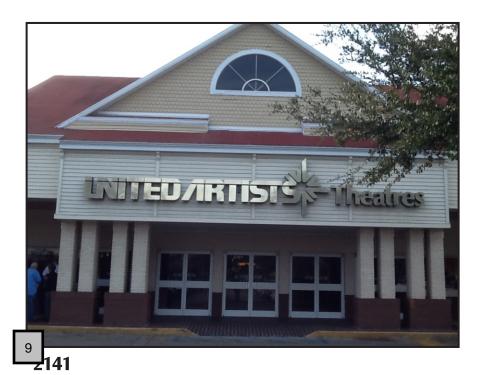

#### Wekiva Riverwalk - Main Shopping Center - Lot #1 - Sign Calculations **Site Address Tenant Name Storefront Length Sign Dimensions Sign Square Footage Notes** 2121 - 2129 Vacant 70'-0" 2131 Cuban Café 50'-0" 2'-1" x 8'-10" 18.4 2133 Subway 30'-0" 3'-0" x 16'-0" 48 North Elevation 48 50'-0" 3'-0" x 16'-0" West Elevation 2135 Quest Diagnostic 60'-0" 1'-6" x 14'-0" 21 65 2141 **United Artists Theatres** 100'-0" 2'-0" x 32'-6" "United Artists Theatres" 7.5 2'-3" x 3'-4" Top of Starburst 1'-4" x 5 3/4" 0.64 Bottom of Starburst 12 Insight Credit Uhion 60'-0" 1'-4" x 8'-0" Logo & "Insight" 2143 1'-0" x 8'-0" 9 "Credit Union" 16 2147 In & Out Barber Shop 20'-0" 1'-4" x 12'-0" "Barber Shop" "&" 1'-4" x 1'-0" 1.33 1'-0" x 8'-4" 8.33 "Salon" 83'-0" 2'-5" x 30'-0" 72.5 Logo & "Emery Medical" 2151 **Emery Medical** 65 2'-0" x 32'-6" "Diagnostic Center" 2155 Majestic Tan & Nails 15'-0" 1'-4" x 3'-6" 4.67 2157 46.67 King Buffet 52'-0" 2'-4" x 20'-0" 35'-0" 2165 Vacant 7.79 2169 Mariner Finance 20'-0" 2'-10" x 2'-9" Compass Logo 1'-3" x 8'-10" 11.04 "Mariner" 10" x 5'-0" 4.17 "Finance" 2171 Roc City Diner 25'-0" 2'-0" x 17'-6" 35 2175 140'-0" 237.78 Marshalls 6'-8" x 35'-8" 2177 Ross 150'-0" 6'-0" x 24'-4" 146 "Ross" 2'-6" x 30'-9" 76.88 "Dress For Less" 2185 Pepperidge Farm 26'-0" 1'-10 1/4" x 10'-4 1/2" 19.24 41.15 2189 Bayridge Sushi 40'-0" 2'-1" x 19'-9" Styles For Less 2'-0" x 13'-6" 2193 40'-0" 2197 Snappy Nail Salon 17'-0" 2'-0" x 10'-6" 21 2199 Riverwalk Family Dentistry 23'-0" 1'-6" x 8'-8" 13 2207 Famous Footwear 52'-0" 1'-10" x 23'-0" 42.17 2227 Petco 80'-0" 4'-6" x 6'-10" 30.75 Logo 4'-10" x 15'-0" 72.5 "Petco" 1'-6" x 12'-0" "Grooming"

2201 - East Elevation

2205 - East Elevation

2201 - 2205 - Monument Sign

| ite Address | Tenant Name                | Storefront Length | Sign Dimensions         | Sign Square Footage | Notes                     |
|-------------|----------------------------|-------------------|-------------------------|---------------------|---------------------------|
| 2121 - 2129 | Vacant                     | 70'-0"            |                         |                     |                           |
| 2131        | Cuban Café                 | 50'-0"            | 2'-1" x 8'-10"          | 18.4                |                           |
| 2133        | Subway                     | 30'-0"            | 3'-0" x 16'-0"          | 48                  | North Elevation           |
|             |                            | 50'-0"            | 3'-0" x 16'-0"          | 48                  | West Elevation            |
| 2135        | Quest Diagnostic           | 60'-0"            | 1'-6" x 14'-0"          | 21                  |                           |
| 2141        | United Artists Theatres    | 100'-0"           | 2'-0" x 32'-6"          | 65                  | "United Artists Theatres" |
|             |                            |                   | 2'-3" x 3'-4"           | 7.5                 | Top of Starburst          |
|             |                            |                   | 1'-4" x 5 3/4"          | 0.64                | Bottom of Starburst       |
| 2143        | Insight Credit Uhion       | 60'-0"            | 1'-4" x 8'-0"           | 12                  | Logo & "Insight"          |
|             |                            |                   | 1'-0" x 8'-0"           | 9                   | "Credit Union"            |
| 2147        | In & Out Barber Shop       | 20'-0"            | 1'-4" x 12'-0"          | 16                  | "Barber Shop"             |
|             |                            |                   | 1'-4" x 1'-0"           | 1.33                | "&"                       |
|             |                            |                   | 1'-0" x 8'-4"           | 8.33                | "Salon"                   |
| 2151        | Emery Medical              | 83'-0"            | 2'-5" x 30'-0"          | 72.5                | Logo & "Emery Medical"    |
|             |                            |                   | 2'-0" x 32'-6"          | 65                  | "Diagnostic Center"       |
| 2155        | Majestic Tan & Nails       | 15'-0"            | 1'-4" x 3'-6"           | 4.67                |                           |
| 2157        | King Buffet                | 52'-0"            | 2'-4" x 20'-0"          | 46.67               |                           |
| 2165        | Vacant                     | 35'-0"            |                         |                     |                           |
| 2169        | Mariner Finance            | 20'-0"            | 2'-10" x 2'-9"          | 7.79                | Compass Logo              |
|             |                            |                   | 1'-3" x 8'-10"          | 11.04               | "Mariner"                 |
|             |                            |                   | 10" x 5'-0"             | 4.17                | "Finance"                 |
| 2171        | Roc City Diner             | 25'-0"            | 2'-0" x 17'-6"          | 35                  |                           |
| 2175        | Marshalls                  | 140'-0"           | 6'-8" x 35'-8"          | 237.78              |                           |
| 2177        | Ross                       | 150'-0"           | 6'-0" x 24'-4"          | 146                 | "Ross"                    |
|             |                            |                   | 2'-6" x 30'-9"          | 76.88               | "Dress For Less"          |
| 2185        | Pepperidge Farm            | 26'-0"            | 1'-10 1/4" x 10'-4 1/2" | 19.24               |                           |
| 2189        | Bayridge Sushi             | 40'-0"            | 2'-1" x 19'-9"          | 41.15               |                           |
| 2193        | Styles For Less            | 40'-0"            | 2'-0" x 13'-6"          | 27                  |                           |
| 2197        | Snappy Nail Salon          | 17'-0"            | 2'-0" x 10'-6"          | 21                  |                           |
| 2199        | Riverwalk Family Dentistry | 23'-0"            | 1'-6" x 8'-8"           | 13                  |                           |
| 2207        | Famous Footwear            | 52'-0"            | 1'-10" x 23'-0"         | 42.17               |                           |
| 2227        | Petco                      | 80'-0"            | 4'-6" x 6'-10"          | 30.75               | Logo                      |
|             |                            |                   | 4'-10" x 15'-0"         | 72.5                | "Petco"                   |
|             |                            |                   | 1'-6" x 12'-0"          | 18                  | "Grooming"                |